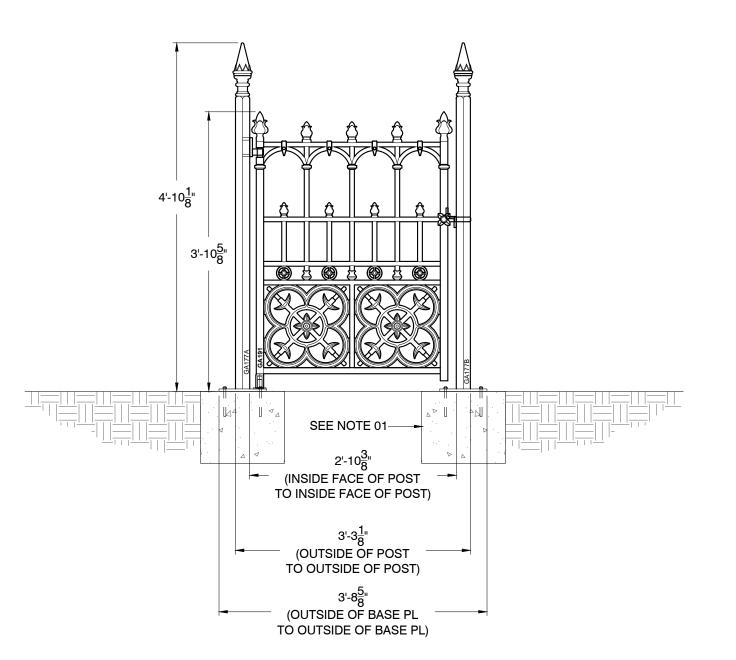

## NOTES:

## 01. FOOTING SIZES TO BE DETERMINED DURING TIME OF INSTALLATION. DEPTH OF FOOTING DETERMINED BY SOIL CONDITIONS / FROST LINE.