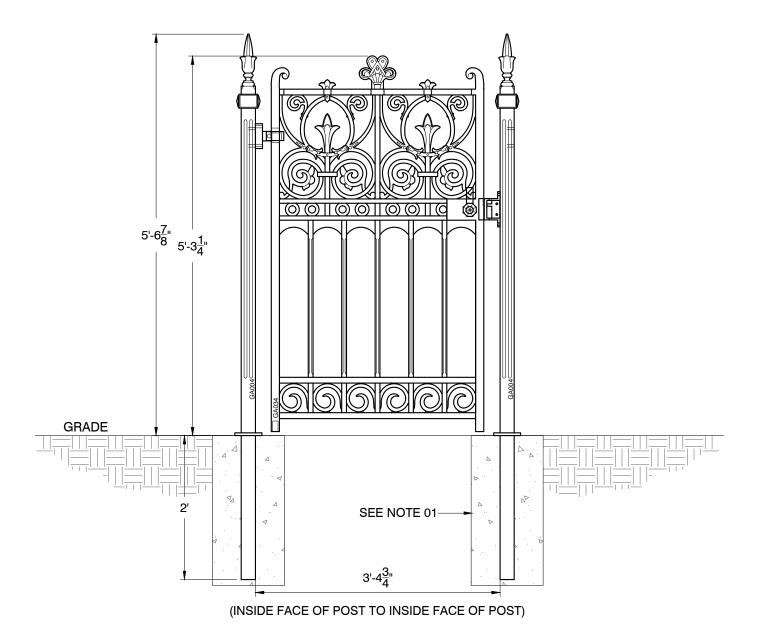

## NOTES:

01. FOOTING SIZES TO BE DETERMINED DURING TIME OF INSTALLATION. DEPTH OF FOOTING DETERMINED BY SOIL CONDITIONS / FROST LINE.

## Finishing

Components are provided with a rust-preventative universal primer basecoat, ready for application of final paint finish upon installation

| Item # | Qty. | Description                                  | Weight       |
|--------|------|----------------------------------------------|--------------|
| GA034  | 1    | Prospect 3' Pedestrian Gate                  | 225 lbs      |
| GA004  | 2    | School Pedestrian Gate Post with Root Fixing | 154 lbs Each |
| GA176  | 1    | School Hinge And Pivot Set                   |              |
| GA158  | 1    | Pedestrian Gate Handle And Striker           |              |
|        |      |                                              |              |