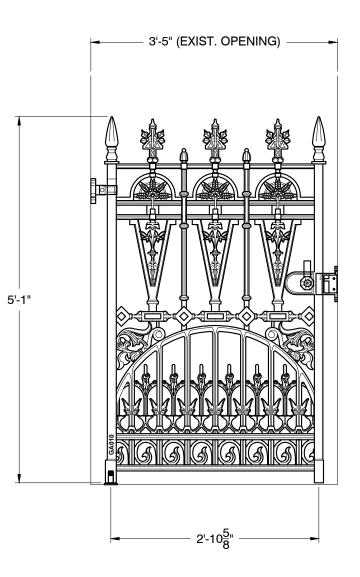

|   | CÁST IRON All railing, gr<br>crafted in soli | Construction                                                                      | Item # | Qty. | Description                        | Weight  |                             |
|---|----------------------------------------------|-----------------------------------------------------------------------------------|--------|------|------------------------------------|---------|-----------------------------|
|   |                                              | All railing, gates and posts are<br>crafted in solid cast iron, and are           | GA010  | 1    | Gilberton 3' Pedestrian Gate       | 282 lbs | GATE:<br>HARDWARE:<br>MSRP: |
|   |                                              | modular in design for ease of installation.                                       | GA174  | 1    | Gothic Hinge And Pivot Set         |         |                             |
|   | USA                                          | Finishing<br>Components are provided with a<br>rust-preventative universal primer | GA158  | 1    | Pedestrian Gate Handle And Striker |         |                             |
|   | WWW.HERITAGECASTIRONUSA.COM                  | basecoat, ready for application of final paint finish upon installation           |        |      |                                    |         |                             |
| L |                                              |                                                                                   |        |      |                                    |         |                             |

Pricing

\$ 1037.32

\$ 110.40

\$ 1147.72

SCALE : 3/4"=1'-0"

GILBERTON GA010-00