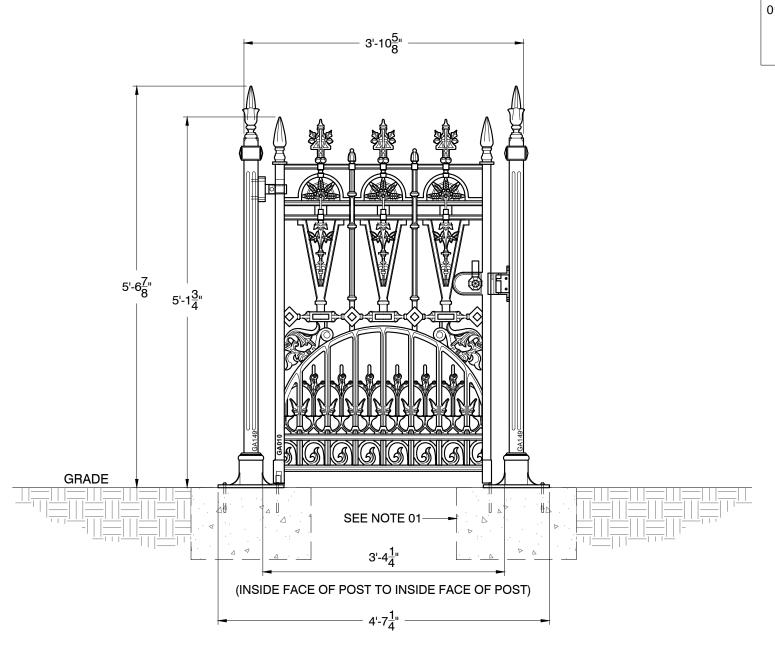

| HERITAGE                    | Construction                                                                                               | Item # | Qty. | Description                        | Weight       | Р         |
|-----------------------------|------------------------------------------------------------------------------------------------------------|--------|------|------------------------------------|--------------|-----------|
| CAST IRON                   | All railing, gates and posts are<br>crafted in solid cast iron, and are                                    | GA010  | 1    | Gilberton 3' Pedestrian Gate       | 282 lbs      | GATE:     |
|                             | modular in design for ease of installation.                                                                | GA149  | 2    | School Pedestrian Gate Post        | 119 lbs Each | POSTS:    |
| USA                         | Finishing                                                                                                  | GA176  | 1    | School Hinge And Pivot Set         |              | HARDWARE: |
|                             | Components are provided with a<br>rust-preventative universal primer<br>basecoat, ready for application of | GA158  | 1    | Pedestrian Gate Handle And Striker |              |           |
| WWW.HERITAGECASTIRONUSA.COM | final paint finish upon installation                                                                       |        |      |                                    |              | MSRP:     |

## NOTES:

## 01. FOOTING SIZES TO BE DETERMINED DURING TIME OF INSTALLATION. DEPTH OF FOOTING DETERMINED BY SOIL CONDITIONS / FROST LINE.