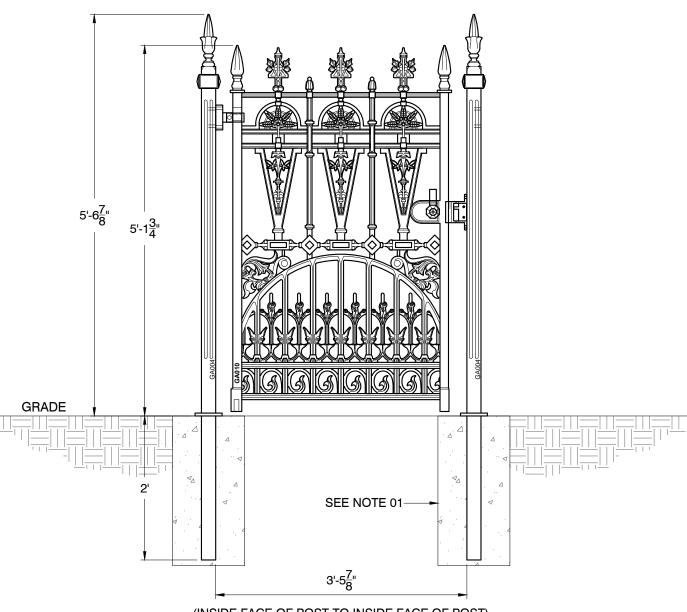

(INSIDE FACE OF POST TO INSIDE FACE OF POST)

| HERITAGE                    | Construction                                                                                                            | Item # | Qty. | Description                                  | Weight       | Pr        |
|-----------------------------|-------------------------------------------------------------------------------------------------------------------------|--------|------|----------------------------------------------|--------------|-----------|
| CAST IRON                   | All railing, gates and posts are<br>crafted in solid cast iron, and are                                                 | GA010  | 1    | Gilberton 3' Pedestrian Gate                 | 282 lbs      | GATE:     |
|                             | modular in design for ease of installation.                                                                             | GA004  | 2    | School Pedestrian Gate Post with Root Fixing | 154 lbs Each | POSTS:    |
| USA                         | Finishing<br>Components are provided with a<br>rust-preventative universal primer<br>basecoat, ready for application of | GA176  | 1    | School Hinge And Pivot Set                   |              | HARDWARE: |
|                             |                                                                                                                         | GA158  | 1    | Pedestrian Gate Handle And Striker           |              |           |
| WWW.HERITAGECASTIRONUSA.COM | final paint finish upon installation                                                                                    |        |      |                                              |              | MSRP:     |

## NOTES:

## 01. FOOTING SIZES TO BE DETERMINED DURING TIME OF INSTALLATION. DEPTH OF FOOTING DETERMINED BY SOIL CONDITIONS / FROST LINE.

## Pricing

\$ 1037.32

\$ 1583.42

\$ 110.40

\$ 2731.14

GA010-04

SCALE : 3/4"=1'-0"

GILBERTON