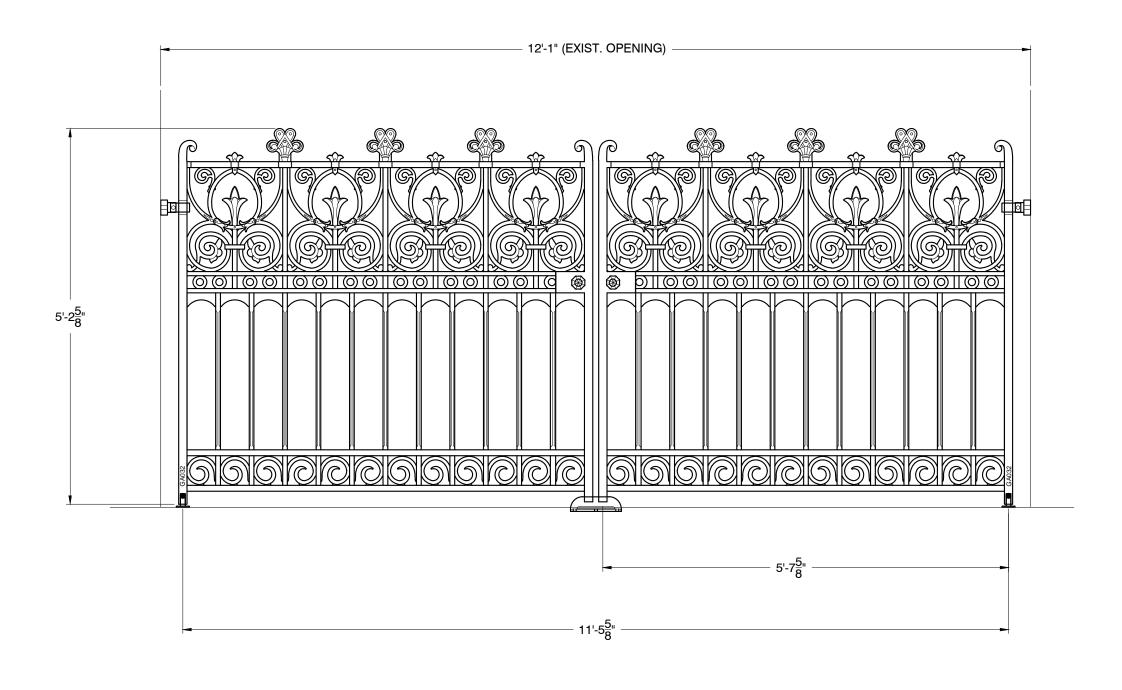

## Construction

All railing, gates and posts are crafted in solid cast iron, and are modular in design for ease of installation.

## Finishing

Components are provided with a rust-preventative universal primer basecoat, ready for application of final paint finish upon installation

| Item # | Qty. | Description                    | Weight             |
|--------|------|--------------------------------|--------------------|
| GA032  | 1    | Prospect 12' Gate (1 Pair)     | 860 lbs (per pair) |
| GA175  | 2    | Pillar Hinge And Pivot Set     |                    |
| GA020  | 2    | Driveway Gate Handles (1 Pair) |                    |
| GA156  | 1    | Driveway Gate Stop             |                    |
|        |      |                                |                    |

SCALE: 3/4"=1'-0"

PROSPECT GA032-00