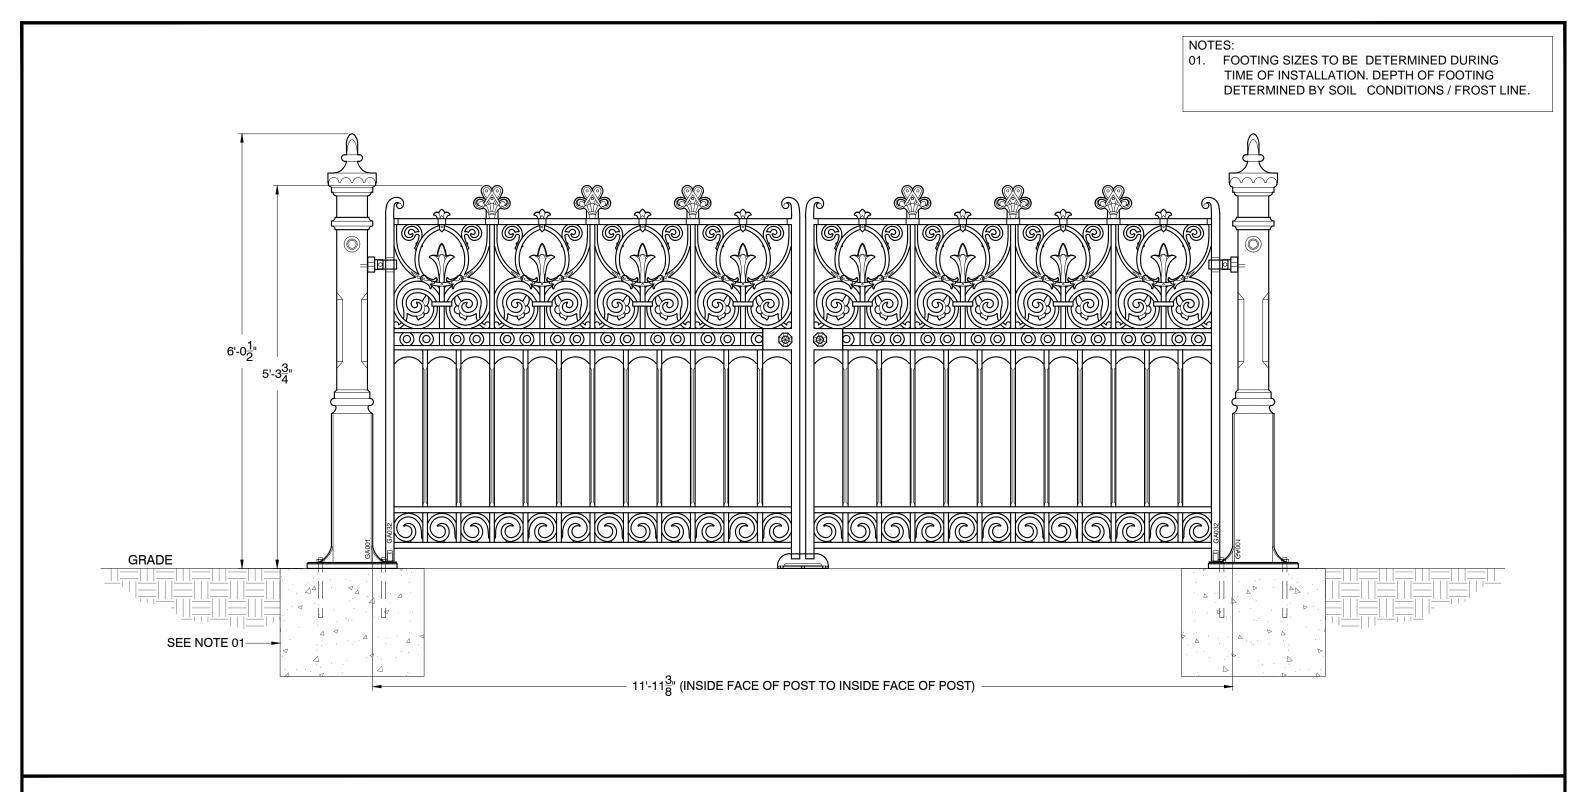

## Construction

All railing, gates and posts are crafted in solid cast iron, and are modular in design for ease of installation.

## Finishing

Components are provided with a rust-preventative universal primer basecoat, ready for application of final paint finish upon installation

| Item # | Qty. | Description                    | Weight             |
|--------|------|--------------------------------|--------------------|
| GA032  | 1    | Prospect 12' Gate (1 Pair)     | 860 lbs (per pair) |
| GA001  | 2    | Pillar Driveway Gate Post      | 268 lbs Each       |
| GA175  | 2    | Pillar Hinge And Pivot Set     |                    |
| GA020  | 2    | Driveway Gate Handles (1 Pair) |                    |
| GA156  | 1    | Driveway Gate Stop             |                    |

SCALE: 3/4"=1'-0"

PROSPECT GA032-01