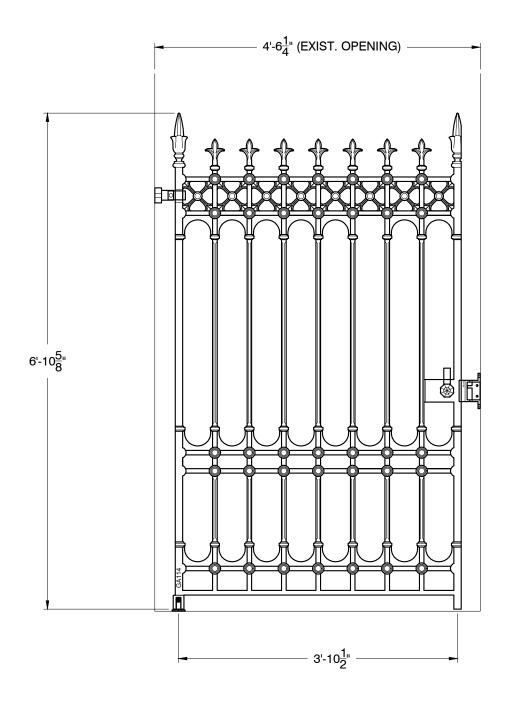

Construction

All railing, gates and posts are crafted in solid cast iron, and are modular in design for ease of installation.

Finishing
Components are provided with a rust-preventative universal primer basecoat, ready for application of final paint finish upon installation

| Item # | Qty. | Description                        | Weight  |  |
|--------|------|------------------------------------|---------|--|
| GA114  | 1    | Stirling 4' Pedestrian Gate        | 391 lbs |  |
| GA175  | 1    | Pillar Hinge And Pivot Set         |         |  |
| GA158  | 1    | Pedestrian Gate Handle And Striker |         |  |
|        |      |                                    |         |  |
|        |      |                                    |         |  |