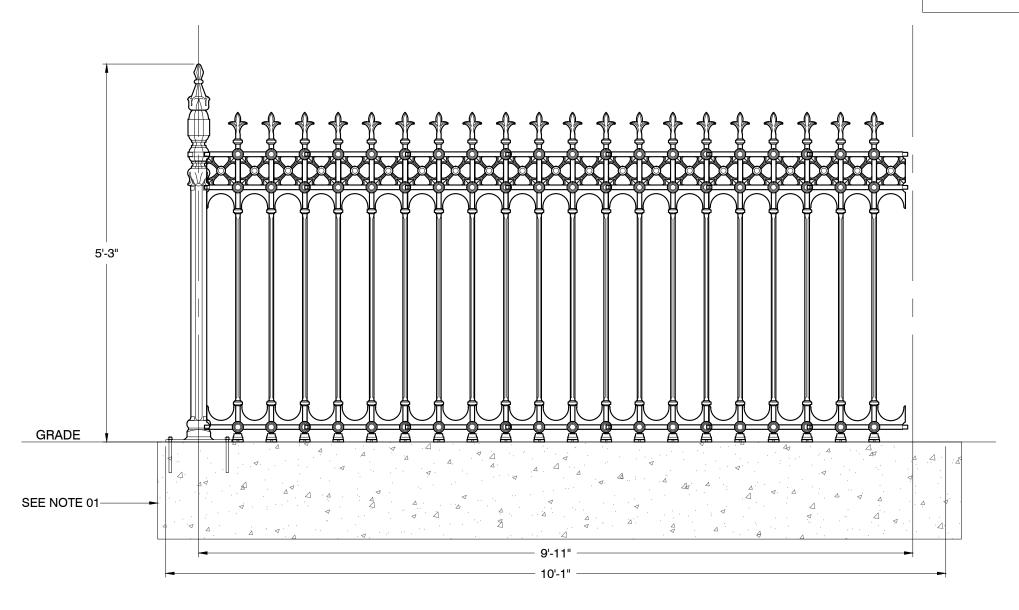

NOTES:

01. FOOTING SIZES TO BE DETERMINED DURING TIME OF INSTALLATION. DEPTH OF FOOTING DETERMINED BY SOIL CONDITIONS / FROST LINE.

## Construction

All railing, gates and posts are crafted in solid cast iron, and are modular in design for ease of installation.

## Finishing

Components are provided with a rust-preventative universal primer basecoat, ready for application of final paint finish upon installation

| Item #                                                                         | Qty. | Description                                   | Weight |
|--------------------------------------------------------------------------------|------|-----------------------------------------------|--------|
| GA122                                                                          | 1    | Stirling Half Height Railing Post             | 88 lbs |
| GA118a                                                                         | 6    | Stirling Half Height Railing Panel w/Feet     | 73 lbs |
| GA120a                                                                         | 1    | Stirling Half Hgt Railing Joiner Panel w/Feet | 59 lbs |
|                                                                                |      |                                               |        |
| Single Half Height Railing Stay Suggested Or As Necessary To Suit Installation |      |                                               |        |

Pricing

MSRP: \$ 237.71 / Linear ft.

SCALE: 3/4"=1'-0"

STIRLING GA118a