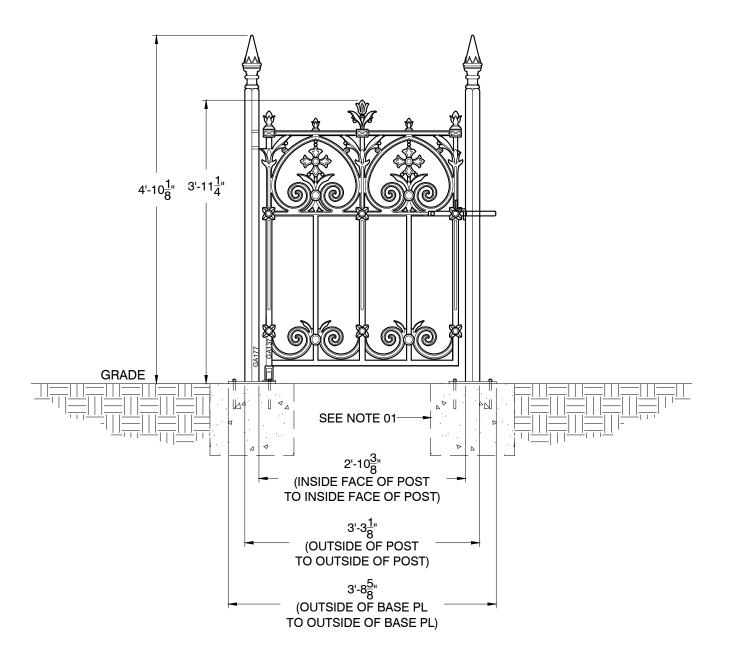

## NOTES:

01. FOOTING SIZES TO BE DETERMINED DURING
TIME OF INSTALLATION. DEPTH OF FOOTING
DETERMINED BY SOIL CONDITIONS / FROST LINE.

## Finishing

Components are provided with a rust-preventative universal primer basecoat, ready for application of final paint finish upon installation

| Item # | Qty. | Description                            | Weight |
|--------|------|----------------------------------------|--------|
| GA137  | 1    | Terrace Pedestrian Gate                | 99 lbs |
| GA117a | 1    | Terrace Pedestrian Gate Post w/Hinges  | 64 lbs |
| GA117b | 1    | Terrace Pedestrian Gate Post w/Striker | 64 lbs |
|        |      |                                        |        |
|        |      |                                        |        |