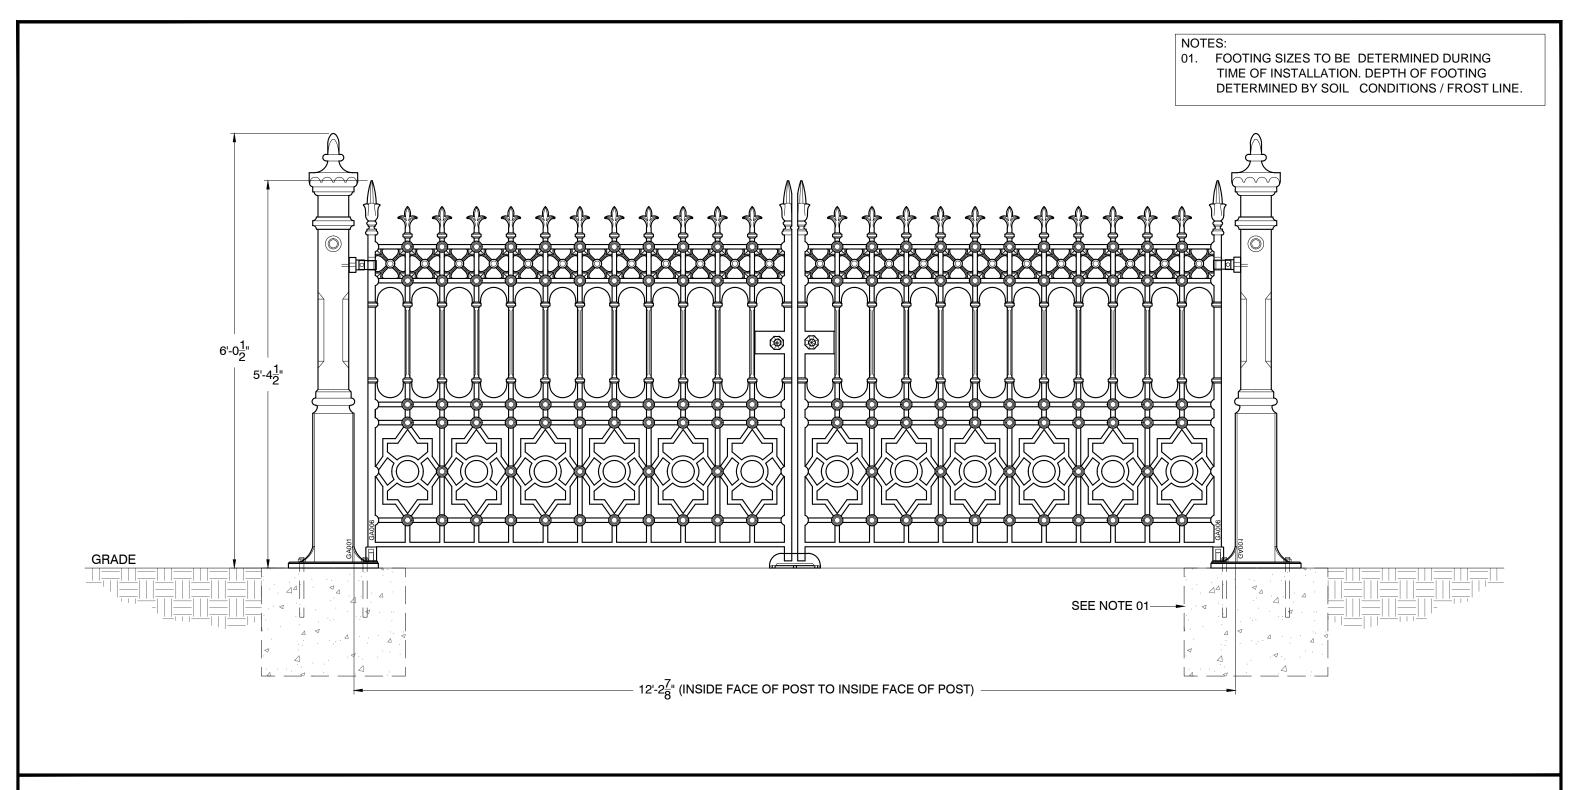

## Construction

All railing, gates and posts are crafted in solid cast iron, and are modular in design for ease of installation.

## Finishing

Components are provided with a rust-preventative universal primer basecoat, ready for application of final paint finish upon installation

| Item # | Qty. | Description                    | Weight             |
|--------|------|--------------------------------|--------------------|
| GA006  | 1    | Stewart 12' Gate (1 Pair)      | 992 lbs (per pair) |
| GA001  | 2    | Pillar Driveway Gate Post      | 268 lbs Each       |
| GA175  | 2    | Pillar Hinge And Pivot Set     |                    |
| GA020  | 2    | Driveway Gate Handles (1 Pair) |                    |
| GA156  | 1    | Driveway Gate Stop             |                    |

SCALE: 3/4"=1'-0"

STEWART GA006-01