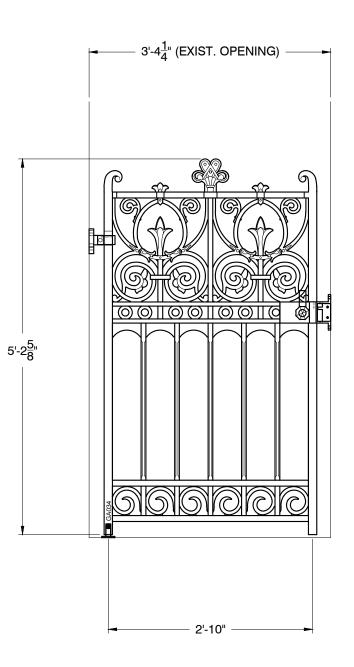

| HERITAGE                                                                       | Construction                                                                                                            | Item # | Qty. | Description                        | Weight  |                             |
|--------------------------------------------------------------------------------|-------------------------------------------------------------------------------------------------------------------------|--------|------|------------------------------------|---------|-----------------------------|
| CAST IRON All railing, gates and posts are crafted in solid cast iron, and are | All railing, gates and posts are<br>crafted in solid cast iron, and are                                                 | GA034  | 1    | Prospect 3' Pedestrian Gate        | 225 lbs | GATE:<br>HARDWARE:<br>MSRP: |
|                                                                                | Finishing<br>Components are provided with a<br>rust-preventative universal primer<br>basecoat, ready for application of | GA174  | 1    | Gothic Hinge And Pivot Set         |         |                             |
| USA                                                                            |                                                                                                                         | GA158  | 1    | Pedestrian Gate Handle And Striker |         |                             |
| WWW.HERITAGECASTIRONUSA.COM                                                    | final paint finish upon installation                                                                                    |        |      |                                    |         |                             |

## Pricing

\$ 888.00

\$ 110.40

\$ 998.40

PROSPECT

SCALE : 3/4"=1'-0"

GA034-00