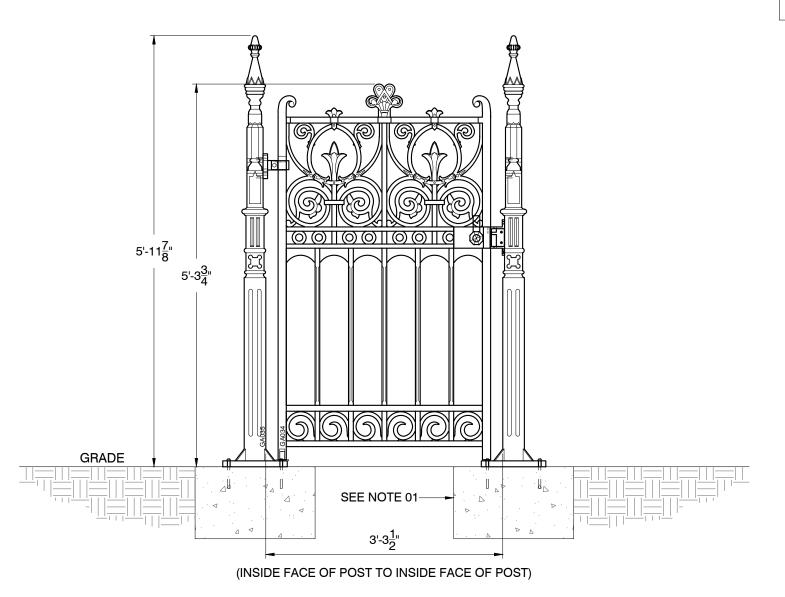

## NOTES:

01. FOOTING SIZES TO BE DETERMINED DURING TIME OF INSTALLATION. DEPTH OF FOOTING DETERMINED BY SOIL CONDITIONS / FROST LINE.

|--|

WWW.HERITAGECASTIRONUSA.COM

## Finishing

Components are provided with a rust-preventative universal primer basecoat, ready for application of final paint finish upon installation

| Item # | Qty. | Description                        | Weight       |
|--------|------|------------------------------------|--------------|
| GA034  | 1    | Prospect 3' Pedestrian Gate        | 225 lbs      |
| GA035  | 2    | Gothic Pedestrian Gate Post        | 209 lbs Each |
| GA174  | 1    | Gothic Hinge And Pivot Set         |              |
| GA158  | 1    | Pedestrian Gate Handle And Striker |              |
|        |      |                                    |              |

PROSPECT GA034-01