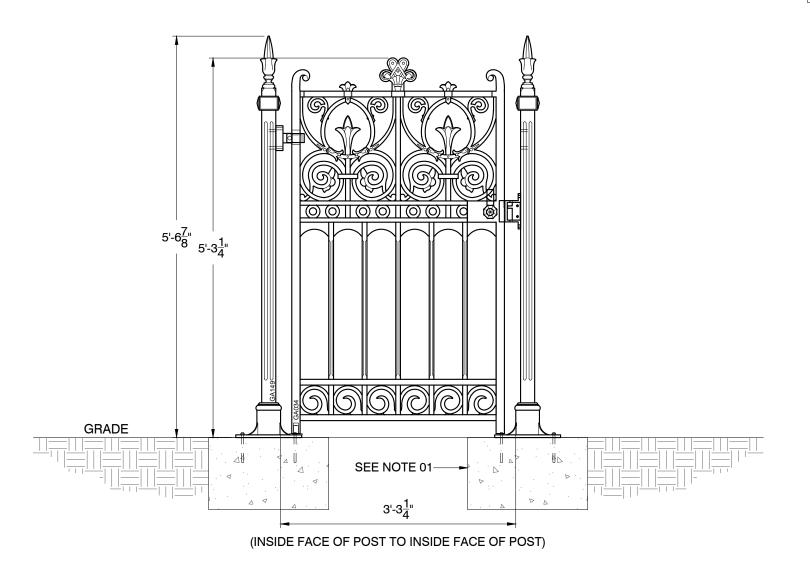

## NOTES:

01. FOOTING SIZES TO BE DETERMINED DURING TIME OF INSTALLATION. DEPTH OF FOOTING DETERMINED BY SOIL CONDITIONS / FROST LINE.

## Finishing

Components are provided with a rust-preventative universal primer basecoat, ready for application of final paint finish upon installation

| Item # | Qty. | Description                        | Weight       |
|--------|------|------------------------------------|--------------|
| GA034  | 1    | Prospect 3' Pedestrian Gate        | 225 lbs      |
| GA149  | 2    | School Pedestrian Gate Post        | 119 lbs Each |
| GA176  | 1    | School Hinge And Pivot Set         |              |
| GA158  | 1    | Pedestrian Gate Handle And Striker |              |
|        |      |                                    |              |

SCALE: 3/4"=1'-0"

PROSPECT GA034-03