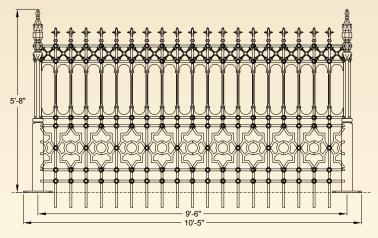

Stirling Collection

Stirling driveway gates (12ft) with Stirling pillar posts

Stirling half height railing panels and posts with 4ft pedestrian gates

Stirling half height railing panels

**GA025** Stirling driveway gates (12ft pair, 1122lb per pair)

See page 14 for posts & fixings

GA028 Stirling pedestrian gate (3ft single gate, 313lb)

GA114 Stirling pedestrian gate (4' single gate, 391lb)

**GA118A** Stirling half height railing panel with feet (73lb)