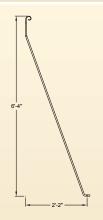

### **Posts for Stirling** & Richmond

GA109 Wrought railing stay. For use with all railing panels except Stirling full height

GA121 Cast full height railing stay For use with Stirling full height railing panels