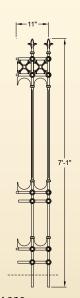

Stirling Collection

Stirling driveway gates (12ft) with Stirling pillar posts

Stirling half height railing panels and posts with 4ft pedestrian gates

Stirling half height railing panels

**GA025** Stirling driveway gates (12ft pair, 1122lb per pair)

See page 14 for posts & fixings

GA028 Stirling pedestrian gate (3ft single gate, 313lb)

GA114 Stirling pedestrian gate (4' single gate, 391lb)

**GA118A** Stirling half height railing panel with feet (73lb)

GA030 Stirling full height railing panel with root fixing (76lb)

**GA120A**Stirling half height joiner panel with feet (59lb)

GA027 Stirling full height railing joiner panel with root fixing (90lb)

GA122 Stirling half height railing post (88lb)

**GA031** Stirling full height railing post (123lb)