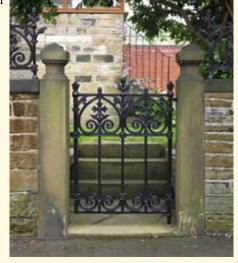

## Richmond

# Collection

See page 14 for posts & fixings

**GA185** Richmond driveway gates (12ft pair, 1168lb per pair)

Stewart half height railing panels with posts

Stewart full height railing panels with posts

See page 14 for posts & fixings