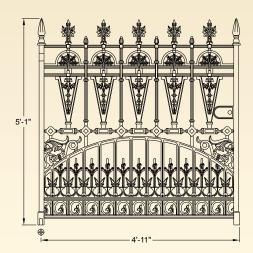

## Richmond

# Collection

See page 14 for posts & fixings

**GA185** Richmond driveway gates (12ft pair, 1168lb per pair)

Stewart half height railing panels with posts

Stewart full height railing panels with posts

See page 14 for posts & fixings

**GA006** Stewart driveway gates (12ft pair, 992lb per pair)

3'-1"

**GA005** Stewart driveway gates (10ft pair, 814lb per pair)

GA003

Stewart half height

railing post (51lb)

GA007 Stewart pedestrian gate (3ft single gate, 257lb)

**GA009**Stewart full height railing panel with root fixing (53lb)

**GA008A**Stewart half height railing panel with feet (45lb)

GA018
Stewart full height railing joiner panel with root fixing (40lb)

**GA017A**Stewart half height joiner panel with feet (22lb)