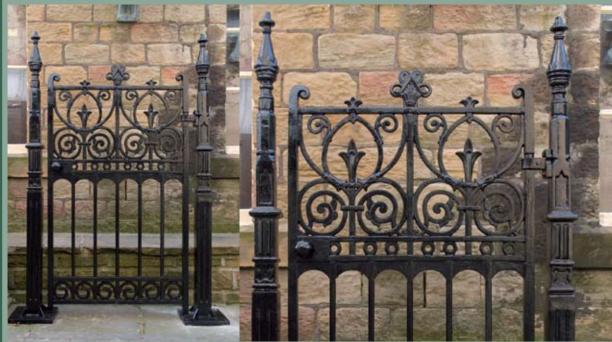

**GA006** Stewart driveway gates (12ft pair, 992lb per pair)

3'-1"

**GA005** Stewart driveway gates (10ft pair, 814lb per pair)

GA003

Stewart half height

railing post (51lb)

GA007 Stewart pedestrian gate (3ft single gate, 257lb)

**GA009**Stewart full height railing panel with root fixing (53lb)

**GA008A**Stewart half height railing panel with feet (45lb)

GA018
Stewart full height railing joiner panel with root fixing (40lb)

**GA017A**Stewart half height joiner panel with feet (22lb)