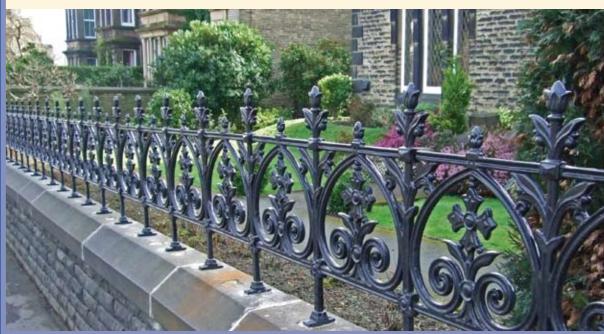

Stirling Collection

Stirling driveway gates (12ft) with Stirling pillar posts

Stirling half height railing panels and posts with 4ft pedestrian gates

Stirling half height railing panels

**GA025** Stirling driveway gates (12ft pair, 1122lb per pair)

See page 14 for posts & fixings

GA028 Stirling pedestrian gate (3ft single gate, 313lb)

GA114 Stirling pedestrian gate (4' single gate, 391lb)

**GA118A** Stirling half height railing panel with feet (73lb)