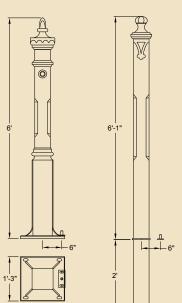

ospect railings with posts



Prospect pedestrian gate with Gothic posts



Prospect driveway gates (12ft) with Pillar posts





See page 14 for posts & fixings ....

5'-3'

GA032 Prospect driveway gates (12ft pair, 860lb per pair)

**GA034** Prospect pedestrian gate (3ft single gate, 225lb)







GA134A Prospect railing joiner panel (34lb)



**GA136** Prospect railing post (33lb)

## Terrace Collection

## 



**GA137** Terrace pedestrian gate (99lb)



Terrace pedestrian

gate post (64lb)



Terrace pedestrian gate with Terrace pedestrian gate posts



**GA184** Terrace railing panel with feet (44lb)



GA139 Terrace railing post (7lb)



Terrace pedestrian gate with existing stone pillars



Terrace railing panels







### Posts for all Collections (excluding Stirling & Richmond)



GA001 Pillar driveway gate post with baseplate fixing (268lb)

**GA147** Pillar driveway gate post with root fixing (304lb)







GA035 **GA151** Gothic driveway Gothic drivegate post with way gate post baseplate fixing with root (209lb) fixing (264lb)





GA149 School pedestrian gate post with baseplate fixing (119lb)



School

pedestrian gate

post with root

fixing (154lb)

### **Posts for Stirling** & Richmond







GA109 Wrought railing stay. For use with all railing panels except Stirling full height



GA121 Cast full height railing stay For use with Stirling full height railing panels



GA169 Cast half height railing stay. For use with half height railing panels



**GA165** Locking driveway gate drop bolt and guides





### STEWART HALF HEIGHT RAILINGS

2No. GA003 Stewart