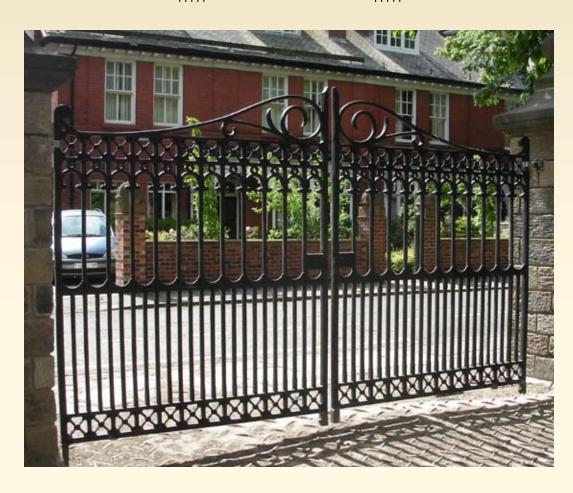

## Richmond

# Collection

See page 14 for posts & fixings

**GA185** Richmond driveway gates (12ft pair, 1168lb per pair)

Stewart half height railing panels with posts

Stewart full height railing panels with posts

See page 14 for posts & fixings