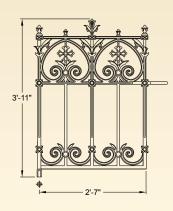

**GA130** Gilberton railing post (33lb)

Prospect Collection

Prospect railings with posts

Prospect pedestrian gate with Gothic posts

Prospect driveway gates (12ft) with Pillar posts

See page 14 for posts & fixings ....

5'-3'

GA032 Prospect driveway gates (12ft pair, 860lb per pair)

**GA034** Prospect pedestrian gate (3ft single gate, 225lb)

GA134A Prospect railing joiner panel (34lb)

**GA136** Prospect railing post (33lb)

### PROSPECT RAILINGS

2No. GA136 Prospect railing posts

3No. GA133A Prospect railing panel with feet

1No. GA134A Prospect railing joiner panel

Single half height railing stay suggested or as necessary to suit installation