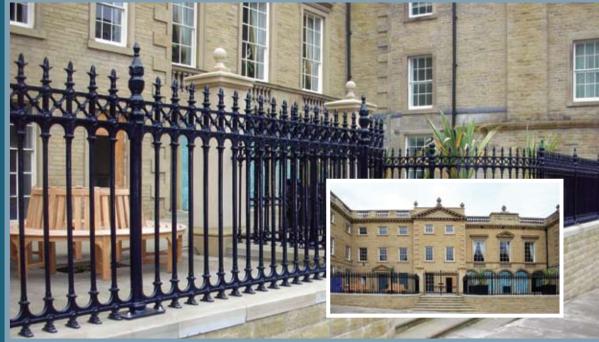

**GA009**Stewart full height railing panel with root fixing (53lb)

**GA008A**Stewart half height railing panel with feet (45lb)

GA018
Stewart full height railing joiner panel with root fixing (40lb)

**GA017A**Stewart half height joiner panel with feet (22lb)

### STEWART FULL HEIGHT RAILINGS

2No. GA002 Stewart full height railing posts

9No. GA009 Stewart full height railing panel with root fixing

1No. GA018 Stewart full height railing joiner panel with root fixing