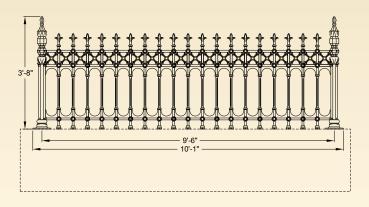

Stirling Collection

Stirling driveway gates (12ft) with Stirling pillar posts

Stirling half height railing panels and posts with 4ft pedestrian gates

Stirling half height railing panels

**GA025** Stirling driveway gates (12ft pair, 1122lb per pair)