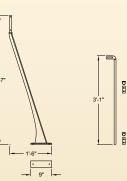

**GA006** Stewart driveway gates (12ft pair, 992lb per pair)

3'-1"

**GA005** Stewart driveway gates (10ft pair, 814lb per pair)

GA003

Stewart half height

railing post (51lb)

GA007 Stewart pedestrian gate (3ft single gate, 257lb)