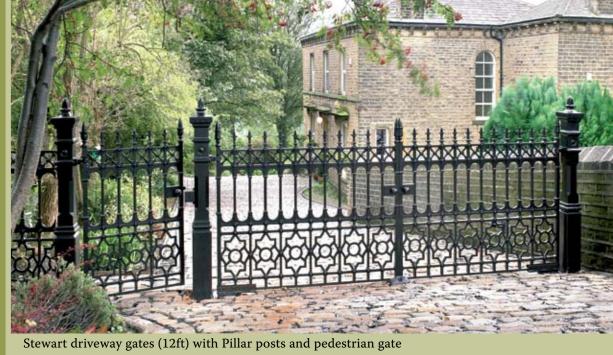

**GA006** Stewart driveway gates (12ft pair, 992lb per pair)

3'-1"

**GA005** Stewart driveway gates (10ft pair, 814lb per pair)

GA003

Stewart half height

railing post (51lb)

GA007 Stewart pedestrian gate (3ft single gate, 257lb)