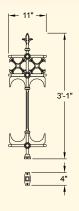

**GA006** Stewart driveway gates (12ft pair, 992lb per pair)

3'-1"

**GA005** Stewart driveway gates (10ft pair, 814lb per pair)

GA003

Stewart half height

railing post (51lb)

GA007 Stewart pedestrian gate (3ft single gate, 257lb)