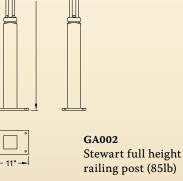

### STEWART FULL HEIGHT RAILINGS

2No. GA002 Stewart full height railing posts

9No. GA009 Stewart full height railing panel with root fixing

1No. GA018 Stewart full height railing joiner panel with root fixing