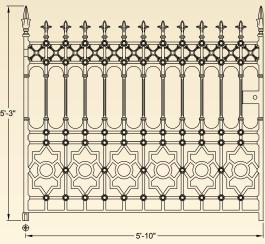

**GA009**Stewart full height railing panel with root fixing (53lb)

**GA008A**Stewart half height railing panel with feet (45lb)

GA018
Stewart full height railing joiner panel with root fixing (40lb)

**GA017A**Stewart half height joiner panel with feet (22lb)

### STEWART FULL HEIGHT RAILINGS

2No. GA002 Stewart full height railing posts

9No. GA009 Stewart full height railing panel with root fixing

1No. GA018 Stewart full height railing joiner panel with root fixing