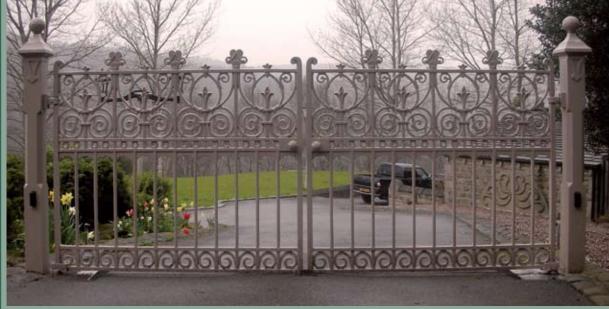

# Collection

See page 14 for posts & fixings

**GA185** Richmond driveway gates (12ft pair, 1168lb per pair)

Stewart half height railing panels with posts

Stewart full height railing panels with posts

See page 14 for posts & fixings

**GA006** Stewart driveway gates (12ft pair, 992lb per pair)

3'-1"

**GA005** Stewart driveway gates (10ft pair, 814lb per pair)

GA003

Stewart half height

railing post (51lb)

GA007 Stewart pedestrian gate (3ft single gate, 257lb)