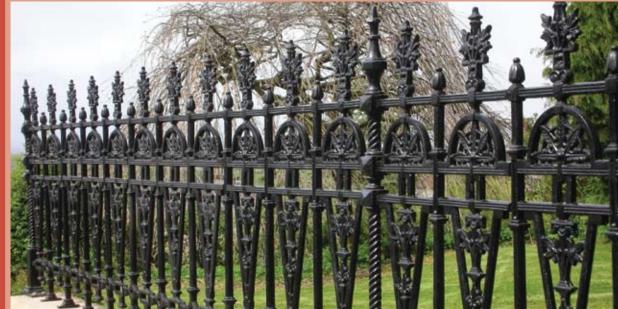

## HERITAGE CAST IRON USATI

A fter years of careful research and development, we have developed a unique collection of 19th century inspired cast iron railings and gates. Using traditional foundry techniques, the patterns faithfully replicate those found in the original Sun Foundry catalogue of 1897.

reated from totally authentic designs and materials, the Heritage Cast Iron Collection is perfect for both restoration and regeneration projects and provides an enduring, traditional alternative to the multitude of lightweight railings and gates currently offered in the marketplace.

Crafted in solid cast iron using time-honoured techniques, the range represents the finest quality available today.

The Heritage Cast Iron Collection has also been developed with modern requirements in mind, allowing the use of integrated automation and intercom systems.

### **Origins**

Colin Stewart and Allan Cameron Harley, were the proprietors of The Sun Foundry, Adelaide. Originally from Glasgow, the two set up The Sun

Foundry to supply the evergrowing market for their craft in 19th century, Australia. Their designs represent a 'gracious era' where people took time to produce high quality and long lasting decorative items.