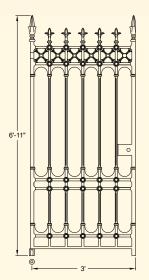

**GA006** Stewart driveway gates (12ft pair, 992lb per pair)

3'-1"

**GA005** Stewart driveway gates (10ft pair, 814lb per pair)

GA003

Stewart half height

railing post (51lb)

GA007 Stewart pedestrian gate (3ft single gate, 257lb)

**GA009**Stewart full height railing panel with root fixing (53lb)

**GA008A**Stewart half height railing panel with feet (45lb)

GA018
Stewart full height railing joiner panel with root fixing (40lb)

**GA017A**Stewart half height joiner panel with feet (22lb)

### STEWART HALF HEIGHT RAILINGS

2No. GA003 Stewart half height railing posts

6No. GA008A Stewart half height railing panel with feet

1No. GA017A Stewart half height railing joiner panel with feet

Single half height railing stay suggested or as necessary to suit installation