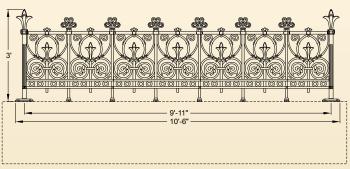

**GA006** Stewart driveway gates (12ft pair, 992lb per pair)

3'-1"

**GA005** Stewart driveway gates (10ft pair, 814lb per pair)

GA003

Stewart half height

railing post (51lb)

GA007 Stewart pedestrian gate (3ft single gate, 257lb)

**GA009**Stewart full height railing panel with root fixing (53lb)

**GA008A**Stewart half height railing panel with feet (45lb)

GA018
Stewart full height railing joiner panel with root fixing (40lb)

**GA017A**Stewart half height joiner panel with feet (22lb)