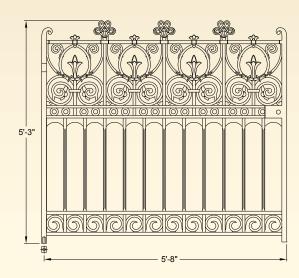

## Richmond

# Collection

See page 14 for posts & fixings

**GA185** Richmond driveway gates (12ft pair, 1168lb per pair)

Stewart half height railing panels with posts

Stewart full height railing panels with posts

See page 14 for posts & fixings