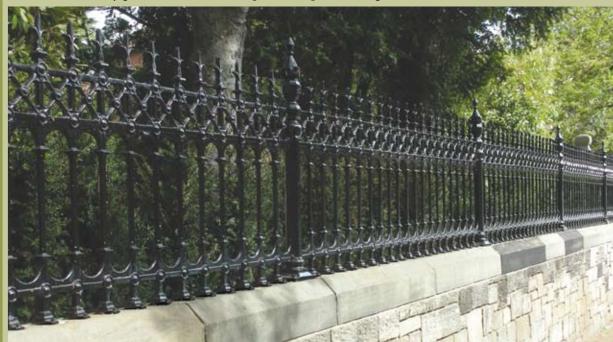

Stirling Collection

Stirling driveway gates (12ft) with Stirling pillar posts

Stirling half height railing panels and posts with 4ft pedestrian gates

Stirling half height railing panels

**GA025** Stirling driveway gates (12ft pair, 1122lb per pair)