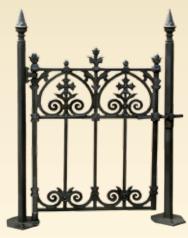

# Collection

See page 14 for posts & fixings

**GA185** Richmond driveway gates (12ft pair, 1168lb per pair)

Stewart half height railing panels with posts

Stewart full height railing panels with posts

See page 14 for posts & fixings

**GA006** Stewart driveway gates (12ft pair, 992lb per pair)

3'-1"

**GA005** Stewart driveway gates (10ft pair, 814lb per pair)

GA003

Stewart half height

railing post (51lb)

GA007 Stewart pedestrian gate (3ft single gate, 257lb)