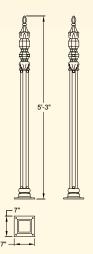

**GA130** Gilberton railing post (33lb)

Prospect Collection

Prospect railings with posts

Prospect pedestrian gate with Gothic posts

Prospect driveway gates (12ft) with Pillar posts

See page 14 for posts & fixings ....

5'-3'

GA032 Prospect driveway gates (12ft pair, 860lb per pair)

**GA034** Prospect pedestrian gate (3ft single gate, 225lb)

GA134A Prospect railing joiner panel (34lb)

**GA136** Prospect railing post (33lb)