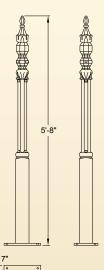

**GA006** Stewart driveway gates (12ft pair, 992lb per pair)

3'-1"

**GA005** Stewart driveway gates (10ft pair, 814lb per pair)

GA003

Stewart half height

railing post (51lb)

GA007 Stewart pedestrian gate (3ft single gate, 257lb)