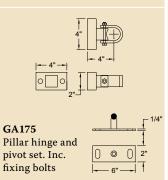

GA169 Cast half height railing stay. For use with half height railing panels

**GA165** Locking driveway gate drop bolt and guides