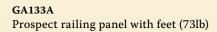

**GA130** Gilberton railing post (33lb)

Prospect Collection

Prospect railings with posts

Prospect pedestrian gate with Gothic posts

Prospect driveway gates (12ft) with Pillar posts

See page 14 for posts & fixings ....

5'-3'

GA032 Prospect driveway gates (12ft pair, 860lb per pair)

**GA034** Prospect pedestrian gate (3ft single gate, 225lb)

GA134A Prospect railing joiner panel (34lb)

**GA136** Prospect railing post (33lb)

### PROSPECT RAILINGS

2No. GA136 Prospect railing posts

3No. GA133A Prospect railing panel with feet

1No. GA134A Prospect railing joiner panel

Single half height railing stay suggested or as necessary to suit installation