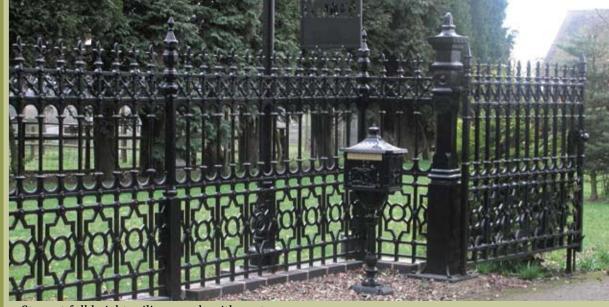

## Richmond

# Collection

See page 14 for posts & fixings

**GA185** Richmond driveway gates (12ft pair, 1168lb per pair)

Stewart half height railing panels with posts

Stewart full height railing panels with posts

See page 14 for posts & fixings

**GA006** Stewart driveway gates (12ft pair, 992lb per pair)

3'-1"

**GA005** Stewart driveway gates (10ft pair, 814lb per pair)

GA003

Stewart half height

railing post (51lb)

GA007 Stewart pedestrian gate (3ft single gate, 257lb)