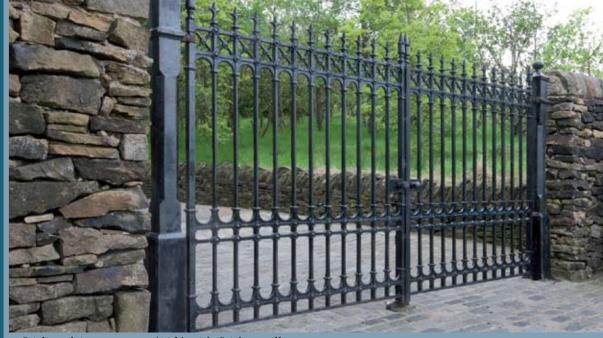

# Collection

See page 14 for posts & fixings

**GA185** Richmond driveway gates (12ft pair, 1168lb per pair)

Stewart half height railing panels with posts

Stewart full height railing panels with posts

See page 14 for posts & fixings

**GA006** Stewart driveway gates (12ft pair, 992lb per pair)

3'-1"

**GA005** Stewart driveway gates (10ft pair, 814lb per pair)

GA003

Stewart half height

railing post (51lb)

GA007 Stewart pedestrian gate (3ft single gate, 257lb)