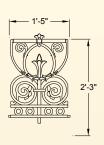

**GA130** Gilberton railing post (33lb)

Prospect Collection

Prospect railings with posts

Prospect pedestrian gate with Gothic posts

Prospect driveway gates (12ft) with Pillar posts

See page 14 for posts & fixings ....

5'-3'

GA032 Prospect driveway gates (12ft pair, 860lb per pair)

**GA034** Prospect pedestrian gate (3ft single gate, 225lb)

GA134A Prospect railing joiner panel (34lb)

**GA136** Prospect railing post (33lb)

### PROSPECT RAILINGS

2No. GA136 Prospect railing posts

3No. GA133A Prospect railing panel with feet

1No. GA134A Prospect railing joiner panel

Single half height railing stay suggested or as necessary to suit installation