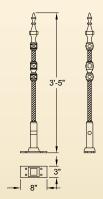

### **Posts for Stirling** & Richmond

GA109 Wrought railing stay. For use with all railing panels except Stirling full height

GA121 Cast full height railing stay For use with Stirling full height railing panels

GA169 Cast half height railing stay. For use with half height railing panels

**GA165** Locking driveway gate drop bolt and guides