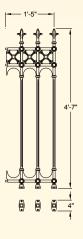

# Collection

See page 14 for posts & fixings

**GA185** Richmond driveway gates (12ft pair, 1168lb per pair)

Stewart half height railing panels with posts

Stewart full height railing panels with posts

See page 14 for posts & fixings

**GA006** Stewart driveway gates (12ft pair, 992lb per pair)

3'-1"

**GA005** Stewart driveway gates (10ft pair, 814lb per pair)

GA003

Stewart half height

railing post (51lb)

GA007 Stewart pedestrian gate (3ft single gate, 257lb)