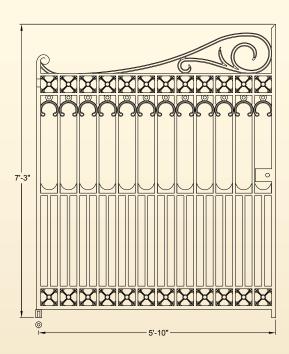

# Collection

See page 14 for posts & fixings

**GA185** Richmond driveway gates (12ft pair, 1168lb per pair)

Stewart half height railing panels with posts

Stewart full height railing panels with posts

See page 14 for posts & fixings