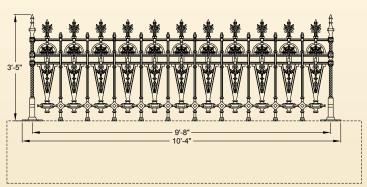

## Gilberton Collection

Gilberton driveway gates (12ft) hanging from existing stone gate pillars

Gilberton driveway (12ft) and pedestian gates with Pillar posts

Gilberton railing panels with posts

**GA012**Gilberton driveway gates (12ft pair, 1023lb per pair)

See page 14 for posts & fixings

**GA011**Gilberton driveway gates (10ft pair, 926lb per pair)

**GA010**Gilberton pedestrian gate (3ft single gate, 282lb)

GA013A Gilberton railing panel with feet (88lb)

**GA129A**Gilberton railing joiner panel with feet (57lb)

**GA130** Gilberton railing post (33lb)

Prospect Collection

Prospect railings with posts

Prospect pedestrian gate with Gothic posts

Prospect driveway gates (12ft) with Pillar posts

See page 14 for posts & fixings ....