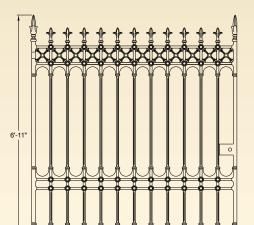

# Collection

See page 14 for posts & fixings

**GA185** Richmond driveway gates (12ft pair, 1168lb per pair)

Stewart half height railing panels with posts

Stewart full height railing panels with posts

See page 14 for posts & fixings

**GA006** Stewart driveway gates (12ft pair, 992lb per pair)

3'-1"

**GA005** Stewart driveway gates (10ft pair, 814lb per pair)

GA003

Stewart half height

railing post (51lb)

GA007 Stewart pedestrian gate (3ft single gate, 257lb)

**GA009**Stewart full height railing panel with root fixing (53lb)

**GA008A**Stewart half height railing panel with feet (45lb)

GA018
Stewart full height railing joiner panel with root fixing (40lb)

**GA017A**Stewart half height joiner panel with feet (22lb)

### STEWART FULL HEIGHT RAILINGS

2No. GA002 Stewart full height railing posts

9No. GA009 Stewart full height railing panel with root fixing

1No. GA018 Stewart full height railing joiner panel with root fixing