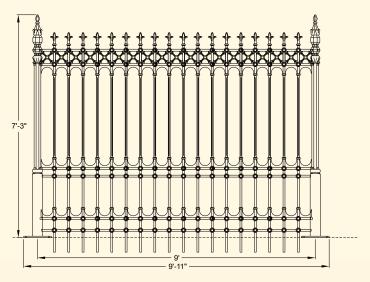

## Terrace Collection

## 

**GA137** Terrace pedestrian gate (99lb)

Terrace pedestrian

gate post (64lb)

Terrace pedestrian gate with Terrace pedestrian gate posts

**GA184** Terrace railing panel with feet (44lb)

GA139 Terrace railing post (7lb)

Terrace pedestrian gate with existing stone pillars

Terrace railing panels