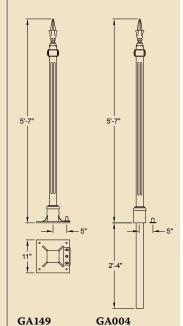

GA149 School pedestrian gate post with baseplate fixing (119lb)

School

pedestrian gate

post with root

fixing (154lb)