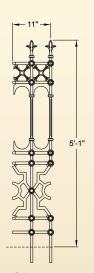

### STEWART FULL HEIGHT RAILINGS

2No. GA002 Stewart full height railing posts

9No. GA009 Stewart full height railing panel with root fixing

1No. GA018 Stewart full height railing joiner panel with root fixing