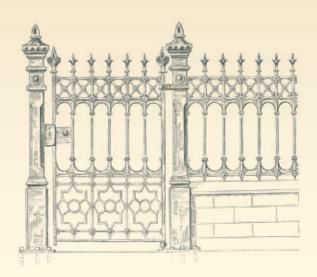

# Collection

See page 14 for posts & fixings

**GA185** Richmond driveway gates (12ft pair, 1168lb per pair)

Stewart half height railing panels with posts

Stewart full height railing panels with posts

See page 14 for posts & fixings

**GA006** Stewart driveway gates (12ft pair, 992lb per pair)

3'-1"

**GA005** Stewart driveway gates (10ft pair, 814lb per pair)

GA003

Stewart half height

railing post (51lb)

GA007 Stewart pedestrian gate (3ft single gate, 257lb)