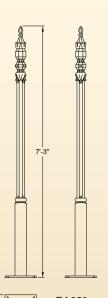

Stirling Collection

Stirling driveway gates (12ft) with Stirling pillar posts

Stirling half height railing panels and posts with 4ft pedestrian gates

Stirling half height railing panels

**GA025** Stirling driveway gates (12ft pair, 1122lb per pair)

See page 14 for posts & fixings

GA028 Stirling pedestrian gate (3ft single gate, 313lb)

GA114 Stirling pedestrian gate (4' single gate, 391lb)

**GA118A** Stirling half height railing panel with feet (73lb)

GA030 Stirling full height railing panel with root fixing (76lb)

**GA120A**Stirling half height joiner panel with feet (59lb)

GA027 Stirling full height railing joiner panel with root fixing (90lb)

GA122 Stirling half height railing post (88lb)

**GA031** Stirling full height railing post (123lb)