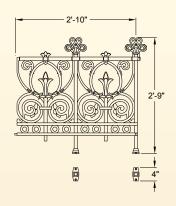

**GA009**Stewart full height railing panel with root fixing (53lb)

**GA008A**Stewart half height railing panel with feet (45lb)

GA018
Stewart full height railing joiner panel with root fixing (40lb)

**GA017A**Stewart half height joiner panel with feet (22lb)