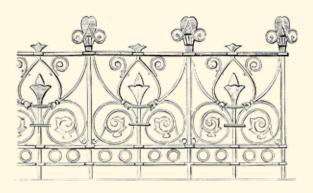

### The Collections

| Richmond Page 3  |
|------------------|
| Stewart Page 4   |
| Stirling Page 6  |
| Gilberton Page 8 |
| Prospect Page 10 |
| Terrace Page 12  |

Original pattern 226a (Stewart design) 1897