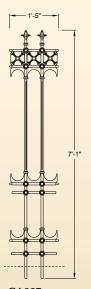

**GA130** Gilberton railing post (33lb)

Prospect Collection

Prospect railings with posts

Prospect pedestrian gate with Gothic posts

Prospect driveway gates (12ft) with Pillar posts

See page 14 for posts & fixings ....

5'-3'

GA032 Prospect driveway gates (12ft pair, 860lb per pair)

**GA034** Prospect pedestrian gate (3ft single gate, 225lb)

GA134A Prospect railing joiner panel (34lb)

**GA136** Prospect railing post (33lb)