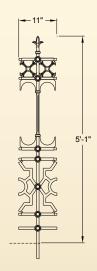

### STIRLING FULL HEIGHT RAILINGS

2No. GA031 Stirling full height railing posts

8No. GA030 Stirling full height railing panel with root fixing

1No. GA027 Stirling full height railing joiner panel with root fixing