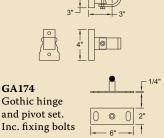

### Posts for all Collections (excluding Stirling & Richmond)

GA001 Pillar driveway gate post with baseplate fixing (268lb)

**GA147** Pillar driveway gate post with root fixing (304lb)

GA035 **GA151** Gothic driveway Gothic drivegate post with way gate post baseplate fixing with root (209lb) fixing (264lb)