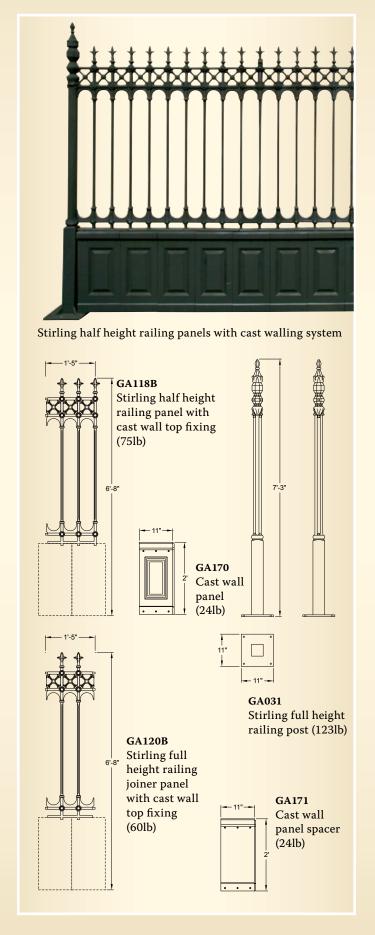

Stirling Collection

Stirling driveway gates (12ft) with Stirling pillar posts

Stirling half height railing panels and posts with 4ft pedestrian gates

Stirling half height railing panels

**GA025** Stirling driveway gates (12ft pair, 1122lb per pair)

See page 14 for posts & fixings

GA028 Stirling pedestrian gate (3ft single gate, 313lb)

GA114 Stirling pedestrian gate (4' single gate, 391lb)

**GA118A** Stirling half height railing panel with feet (73lb)

GA030 Stirling full height railing panel with root fixing (76lb)

**GA120A**Stirling half height joiner panel with feet (59lb)

GA027 Stirling full height railing joiner panel with root fixing (90lb)

GA122 Stirling half height railing post (88lb)

**GA031** Stirling full height railing post (123lb)