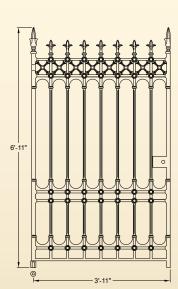

**GA006** Stewart driveway gates (12ft pair, 992lb per pair)

3'-1"

**GA005** Stewart driveway gates (10ft pair, 814lb per pair)

GA003

Stewart half height

railing post (51lb)

GA007 Stewart pedestrian gate (3ft single gate, 257lb)

**GA009**Stewart full height railing panel with root fixing (53lb)

**GA008A**Stewart half height railing panel with feet (45lb)

GA018
Stewart full height railing joiner panel with root fixing (40lb)

**GA017A**Stewart half height joiner panel with feet (22lb)

### STEWART HALF HEIGHT RAILINGS

2No. GA003 Stewart half height railing posts

6No. GA008A Stewart half height railing panel with feet

1No. GA017A Stewart half height railing joiner panel with feet

Single half height railing stay suggested or as necessary to suit installation