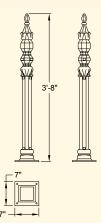

Stirling Collection

Stirling driveway gates (12ft) with Stirling pillar posts

Stirling half height railing panels and posts with 4ft pedestrian gates

Stirling half height railing panels

**GA025** Stirling driveway gates (12ft pair, 1122lb per pair)

### Posts for all Collections (excluding Stirling & Richmond)

GA001 Pillar driveway gate post with baseplate fixing (268lb)

**GA147** Pillar driveway gate post with root fixing (304lb)

GA035 **GA151** Gothic driveway Gothic drivegate post with way gate post baseplate fixing with root (209lb) fixing (264lb)