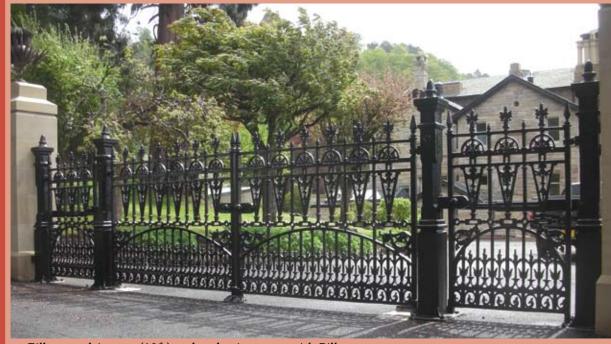

## Richmond

# Collection

See page 14 for posts & fixings

**GA185** Richmond driveway gates (12ft pair, 1168lb per pair)

Stewart half height railing panels with posts

Stewart full height railing panels with posts

See page 14 for posts & fixings