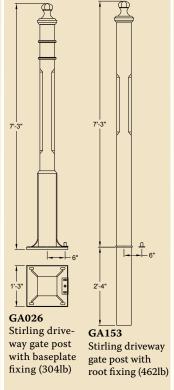

GA030 Stirling full height railing panel with root fixing (76lb)

**GA120A**Stirling half height joiner panel with feet (59lb)

GA027 Stirling full height railing joiner panel with root fixing (90lb)

GA122 Stirling half height railing post (88lb)

**GA031** Stirling full height railing post (123lb)