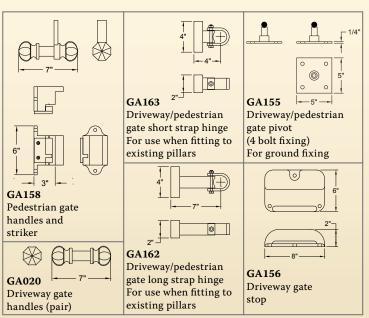

### Posts for all Collections (excluding Stirling & Richmond)

GA001 Pillar driveway gate post with baseplate fixing (268lb)

**GA147** Pillar driveway gate post with root fixing (304lb)

GA035 **GA151** Gothic driveway Gothic drivegate post with way gate post baseplate fixing with root (209lb) fixing (264lb)

GA149 School pedestrian gate post with baseplate fixing (119lb)

School

pedestrian gate

post with root

fixing (154lb)

### **Posts for Stirling** & Richmond

GA109 Wrought railing stay. For use with all railing panels except Stirling full height

GA121 Cast full height railing stay For use with Stirling full height railing panels

GA169 Cast half height railing stay. For use with half height railing panels

**GA165** Locking driveway gate drop bolt and guides