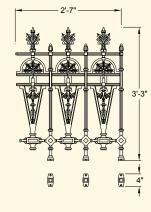

# Collection

See page 14 for posts & fixings

**GA185** Richmond driveway gates (12ft pair, 1168lb per pair)

Stewart half height railing panels with posts

Stewart full height railing panels with posts

See page 14 for posts & fixings

**GA006** Stewart driveway gates (12ft pair, 992lb per pair)

3'-1"

**GA005** Stewart driveway gates (10ft pair, 814lb per pair)

GA003

Stewart half height

railing post (51lb)

GA007 Stewart pedestrian gate (3ft single gate, 257lb)