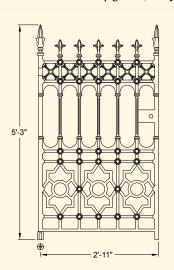

**GA009**Stewart full height railing panel with root fixing (53lb)

**GA008A**Stewart half height railing panel with feet (45lb)

GA018
Stewart full height railing joiner panel with root fixing (40lb)

**GA017A**Stewart half height joiner panel with feet (22lb)

### STEWART FULL HEIGHT RAILINGS

2No. GA002 Stewart full height railing posts

9No. GA009 Stewart full height railing panel with root fixing

1No. GA018 Stewart full height railing joiner panel with root fixing