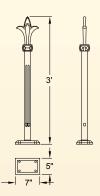

**GA130** Gilberton railing post (33lb)

Prospect Collection

Prospect railings with posts

Prospect pedestrian gate with Gothic posts

Prospect driveway gates (12ft) with Pillar posts

See page 14 for posts & fixings ....

5'-3'

GA032 Prospect driveway gates (12ft pair, 860lb per pair)

**GA034** Prospect pedestrian gate (3ft single gate, 225lb)

GA134A Prospect railing joiner panel (34lb)

**GA136** Prospect railing post (33lb)

### PROSPECT RAILINGS

2No. GA136 Prospect railing posts

3No. GA133A Prospect railing panel with feet

1No. GA134A Prospect railing joiner panel

Single half height railing stay suggested or as necessary to suit installation