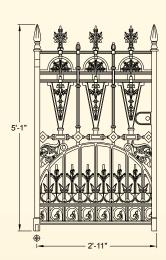

## Richmond

# Collection

See page 14 for posts & fixings

**GA185** Richmond driveway gates (12ft pair, 1168lb per pair)

Stewart half height railing panels with posts

Stewart full height railing panels with posts

See page 14 for posts & fixings

**GA006** Stewart driveway gates (12ft pair, 992lb per pair)

3'-1"

**GA005** Stewart driveway gates (10ft pair, 814lb per pair)

GA003

Stewart half height

railing post (51lb)

GA007 Stewart pedestrian gate (3ft single gate, 257lb)

**GA009**Stewart full height railing panel with root fixing (53lb)

**GA008A**Stewart half height railing panel with feet (45lb)

GA018
Stewart full height railing joiner panel with root fixing (40lb)

**GA017A**Stewart half height joiner panel with feet (22lb)