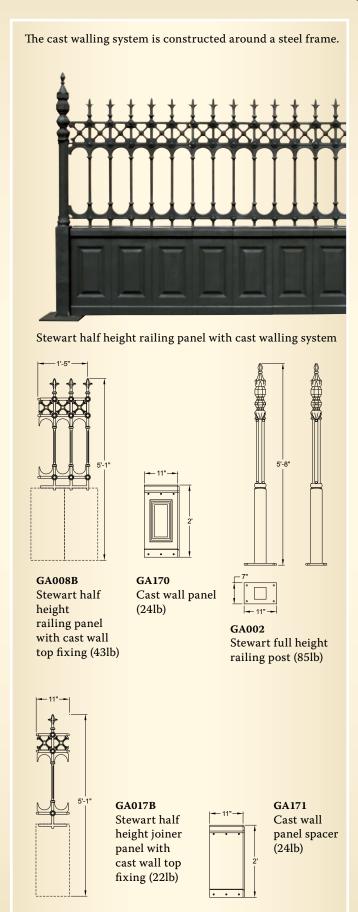

### STEWART HALF HEIGHT RAILINGS

2No. GA003 Stewart half height railing posts

6No. GA008A Stewart half height railing panel with feet

1No. GA017A Stewart half height railing joiner panel with feet

Single half height railing stay suggested or as necessary to suit installation

### STEWART FULL HEIGHT RAILINGS

2No. GA002 Stewart full height railing posts

9No. GA009 Stewart full height railing panel with root fixing

1No. GA018 Stewart full height railing joiner panel with root fixing

Single full height railing stay suggested or as necessary to suit installation