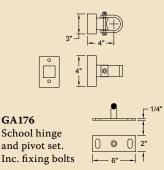

### Posts for all Collections (excluding Stirling & Richmond)

GA001 Pillar driveway gate post with baseplate fixing (268lb)

**GA147** Pillar driveway gate post with root fixing (304lb)

GA035 **GA151** Gothic driveway Gothic drivegate post with way gate post baseplate fixing with root (209lb) fixing (264lb)

GA149 School pedestrian gate post with baseplate fixing (119lb)

School

pedestrian gate

post with root

fixing (154lb)