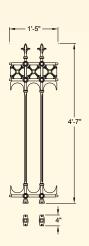

## Gilberton Collection

Gilberton driveway gates (12ft) hanging from existing stone gate pillars

Gilberton driveway (12ft) and pedestian gates with Pillar posts

Gilberton railing panels with posts

**GA012**Gilberton driveway gates (12ft pair, 1023lb per pair)

See page 14 for posts & fixings

**GA011**Gilberton driveway gates (10ft pair, 926lb per pair)

**GA010**Gilberton pedestrian gate (3ft single gate, 282lb)

GA013A Gilberton railing panel with feet (88lb)

**GA129A**Gilberton railing joiner panel with feet (57lb)

**GA130** Gilberton railing post (33lb)

Prospect Collection

Prospect railings with posts

Prospect pedestrian gate with Gothic posts

Prospect driveway gates (12ft) with Pillar posts

See page 14 for posts & fixings ....