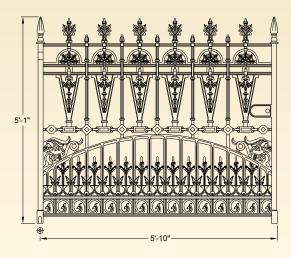

## Richmond

# Collection

See page 14 for posts & fixings

**GA185** Richmond driveway gates (12ft pair, 1168lb per pair)

Stewart half height railing panels with posts

Stewart full height railing panels with posts

See page 14 for posts & fixings

**GA006** Stewart driveway gates (12ft pair, 992lb per pair)

3'-1"

**GA005** Stewart driveway gates (10ft pair, 814lb per pair)

GA003

Stewart half height

railing post (51lb)

GA007 Stewart pedestrian gate (3ft single gate, 257lb)

**GA009**Stewart full height railing panel with root fixing (53lb)

**GA008A**Stewart half height railing panel with feet (45lb)

GA018
Stewart full height railing joiner panel with root fixing (40lb)

**GA017A**Stewart half height joiner panel with feet (22lb)