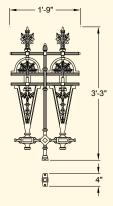

**GA006** Stewart driveway gates (12ft pair, 992lb per pair)

3'-1"

**GA005** Stewart driveway gates (10ft pair, 814lb per pair)

GA003

Stewart half height

railing post (51lb)

GA007 Stewart pedestrian gate (3ft single gate, 257lb)

**GA009**Stewart full height railing panel with root fixing (53lb)

**GA008A**Stewart half height railing panel with feet (45lb)

GA018
Stewart full height railing joiner panel with root fixing (40lb)

**GA017A**Stewart half height joiner panel with feet (22lb)