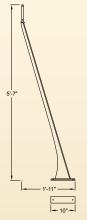

### **Posts for Stirling** & Richmond

GA109 Wrought railing stay. For use with all railing panels except Stirling full height

GA121 Cast full height railing stay For use with Stirling full height railing panels