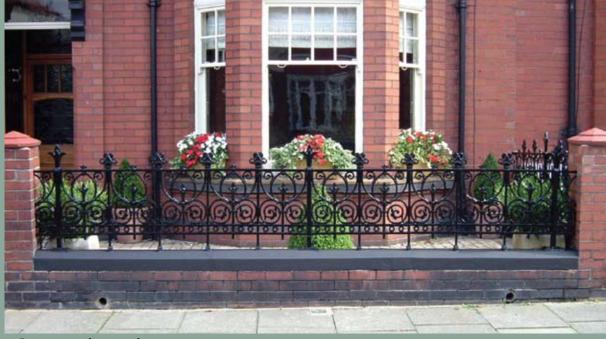

Railings & Gates USING THE ORIGINAL DESIGNS & FOUNDRY METHODS

## HERITAGE CAST IRON USATI

A fter years of careful research and development, we have developed a unique collection of 19th century inspired cast iron railings and gates. Using traditional foundry techniques, the patterns faithfully replicate those found in the original Sun Foundry catalogue of 1897.

reated from totally authentic designs and materials, the Heritage Cast Iron Collection is perfect for both restoration and regeneration projects and provides an enduring, traditional alternative to the multitude of lightweight railings and gates currently offered in the marketplace.