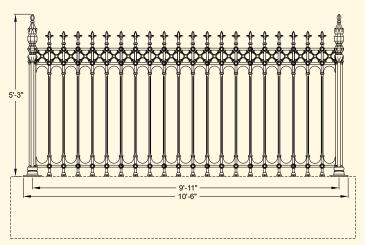

## Richmond

# Collection

See page 14 for posts & fixings

**GA185** Richmond driveway gates (12ft pair, 1168lb per pair)

Stewart half height railing panels with posts

Stewart full height railing panels with posts

See page 14 for posts & fixings