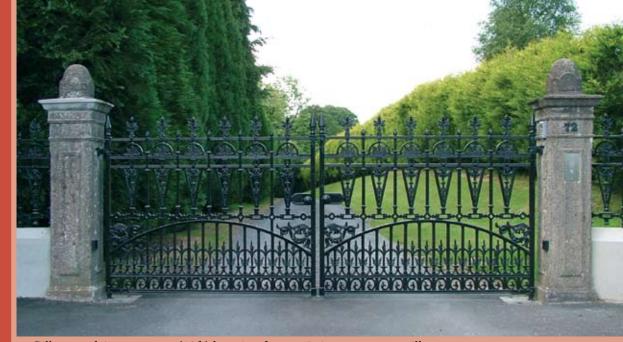

## Gilberton Collection

Gilberton driveway gates (12ft) hanging from existing stone gate pillars

Gilberton driveway (12ft) and pedestian gates with Pillar posts

Gilberton railing panels with posts

**GA012**Gilberton driveway gates (12ft pair, 1023lb per pair)

See page 14 for posts & fixings

**GA011**Gilberton driveway gates (10ft pair, 926lb per pair)

**GA010**Gilberton pedestrian gate (3ft single gate, 282lb)

GA013A Gilberton railing panel with feet (88lb)

**GA129A**Gilberton railing joiner panel with feet (57lb)