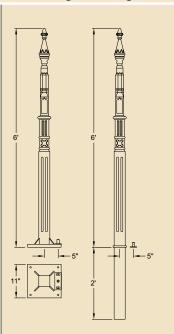

### Posts for all Collections (excluding Stirling & Richmond)

GA001 Pillar driveway gate post with baseplate fixing (268lb)

**GA147** Pillar driveway gate post with root fixing (304lb)

GA035 **GA151** Gothic driveway Gothic drivegate post with way gate post baseplate fixing with root (209lb) fixing (264lb)

GA149 School pedestrian gate post with baseplate fixing (119lb)

School

pedestrian gate

post with root

fixing (154lb)