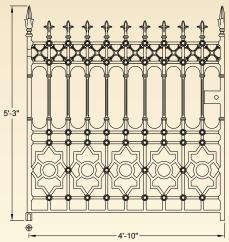

**GA009**Stewart full height railing panel with root fixing (53lb)

**GA008A**Stewart half height railing panel with feet (45lb)

GA018
Stewart full height railing joiner panel with root fixing (40lb)

**GA017A**Stewart half height joiner panel with feet (22lb)

### STEWART FULL HEIGHT RAILINGS

2No. GA002 Stewart full height railing posts

9No. GA009 Stewart full height railing panel with root fixing

1No. GA018 Stewart full height railing joiner panel with root fixing