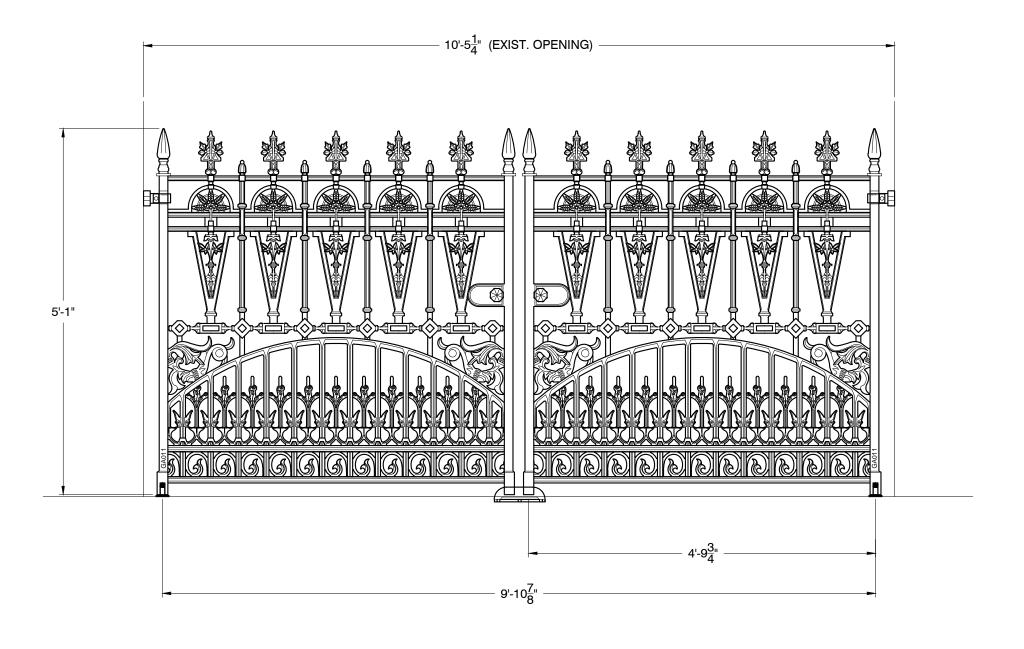

## Construction

All railing, gates and posts are crafted in solid cast iron, and are modular in design for ease of installation.

## Finishing

Components are provided with a rust-preventative universal primer basecoat, ready for application of final paint finish upon installation

| Item # | Qty. | Description                    | Weight             |
|--------|------|--------------------------------|--------------------|
| GA011  | 1    | Gilberton 10' Gate (1 Pair)    | 926 lbs (per pair) |
| GA175  | 2    | Pillar Hinge And Pivot Set     |                    |
| GA020  | 2    | Driveway Gate Handles (1 Pair) |                    |
| GA156  | 1    | Driveway Gate Stop             |                    |
|        |      |                                |                    |