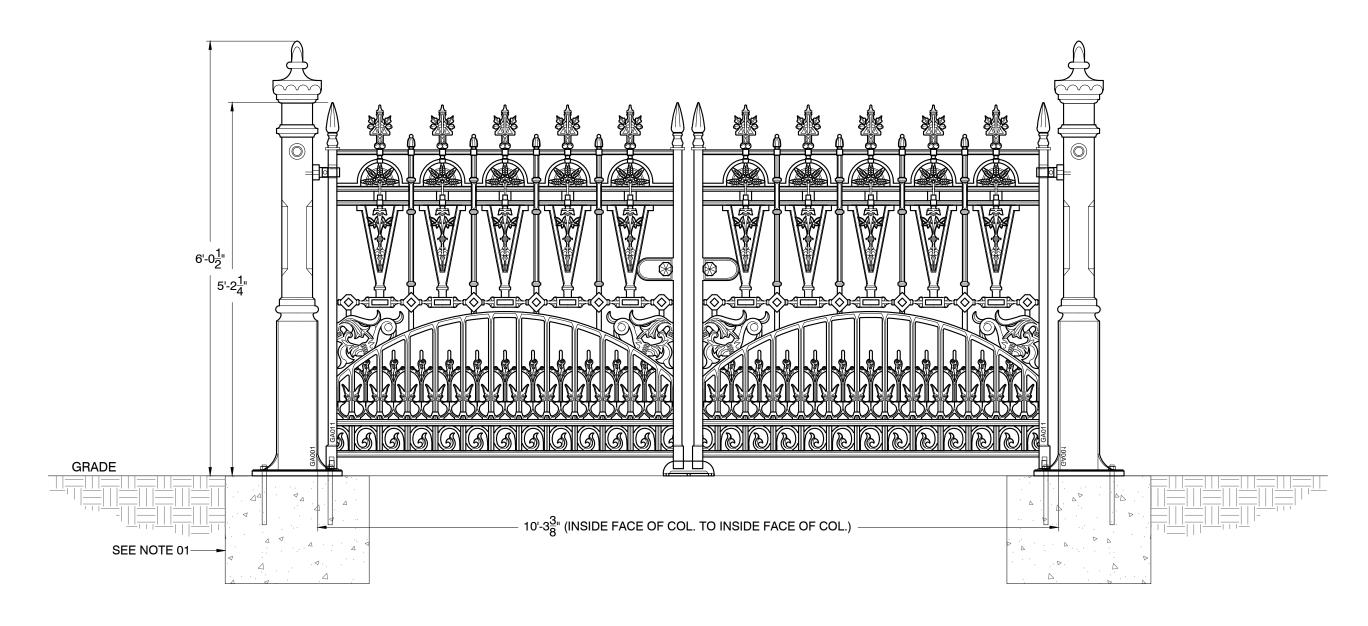

01. FOOTING SIZES TO BE DETERMINED DURING TIME OF INSTALLATION. DEPTH OF FOOTING DETERMINED BY SOIL CONDITIONS / FROST LINE.

## Finishing

Components are provided with a rust-preventative universal primer basecoat, ready for application of final paint finish upon installation

| Item # | Qty. | Description                    | Weight             |
|--------|------|--------------------------------|--------------------|
| GA011  | 1    | Gilberton 10' Gate (1 Pair)    | 926 lbs (per pair) |
| GA001  | 2    | Pillar Driveway Gate Post      | 268 lbs Each       |
| GA175  | 2    | Pillar Hinge And Pivot Set     |                    |
| GA020  | 2    | Driveway Gate Handles (1 Pair) |                    |
| GA156  | 1    | Driveway Gate Stop             |                    |

SCALE: 3/4"=1'-0"

GILBERTON GA011-01