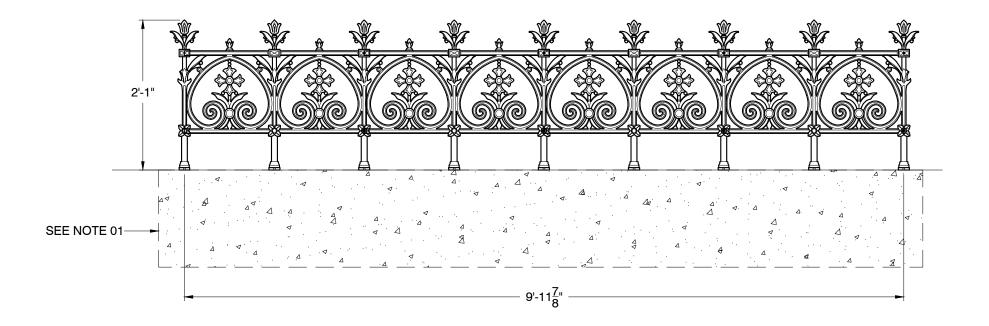

NOTES:

01. FOOTING SIZES TO BE DETERMINED DURING
TIME OF INSTALLATION. DEPTH OF FOOTING
DETERMINED BY SOIL CONDITIONS / FROST LINE.

## Finishing

Components are provided with a rust-preventative universal primer basecoat, ready for application of final paint finish upon installation

| Item # | Qty. | Description                  | Weight |
|--------|------|------------------------------|--------|
| GA139  | 1    | Terrace Railing Post         | 7 lbs  |
| GA184  | 4    | Terrace Railing Panel w/Feet | 44 lbs |
|        |      |                              |        |
|        |      |                              |        |
|        |      |                              |        |

\$ 63.36 / Linear ft.

SCALE: 3/4"=1'-0"

TERRACE GA184