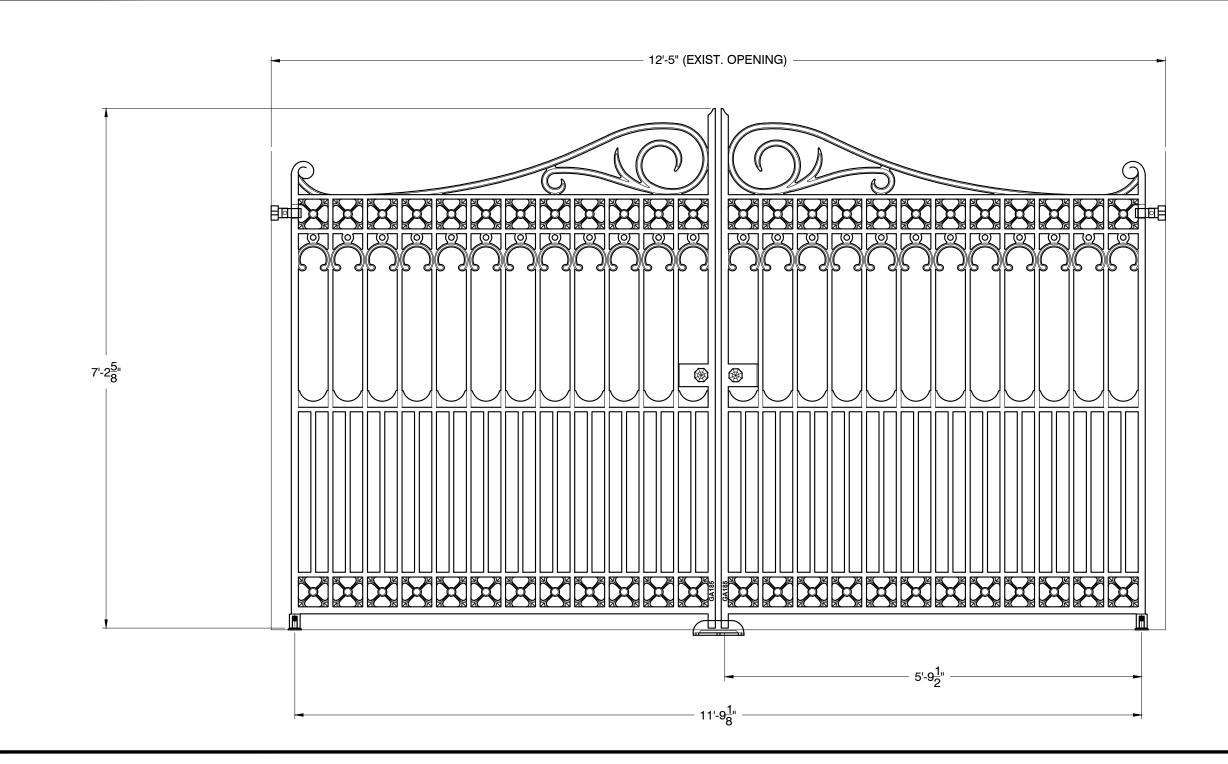

| Item # | Qty. | Description                    | Weight              |
|--------|------|--------------------------------|---------------------|
| GA185  | 1    | Richmond 12' Gate (1 Pair)     | 1168 lbs (per pair) |
| GA175  | 2    | Pillar Hinge And Pivot Set     |                     |
| GA020  | 2    | Driveway Gate Handles (1 Pair) |                     |
| GA156  | 1    | Driveway Gate Stop             |                     |
|        |      |                                |                     |

SCALE: 3/4"=1'-0"

**RICHMOND** GA185-00