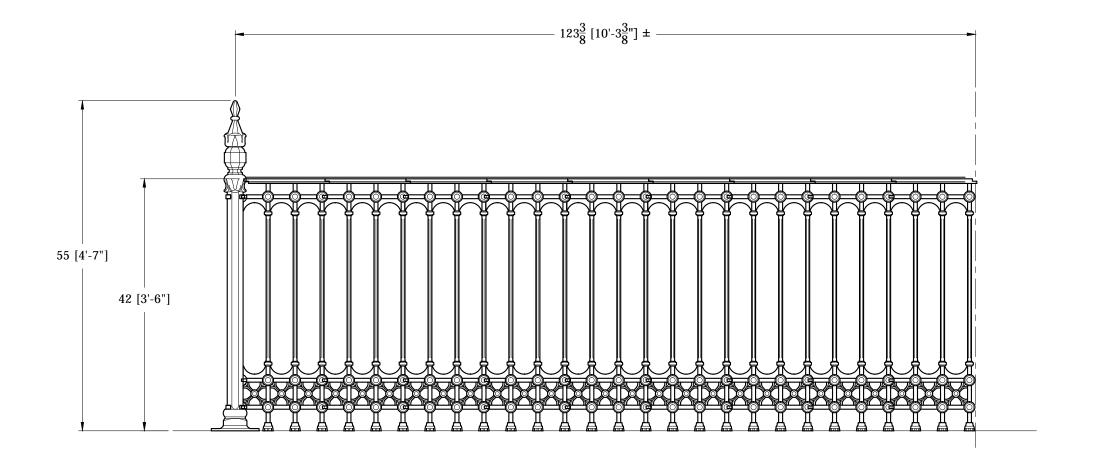

## Finishing

Components are provided with a rust-preventative universal primer basecoat, ready for application of final paint finish upon installation

| Item # | Qty. | Description                             | Weight             |
|--------|------|-----------------------------------------|--------------------|
| WG042  | 9    | Walnut Grove 42" Code Compliant Railing | 30.4 lbs Per Panel |
| WG055  | 1    | Walnut Grove 55" Post                   | 55 lbs             |
|        |      |                                         |                    |
|        |      |                                         |                    |
|        |      |                                         |                    |