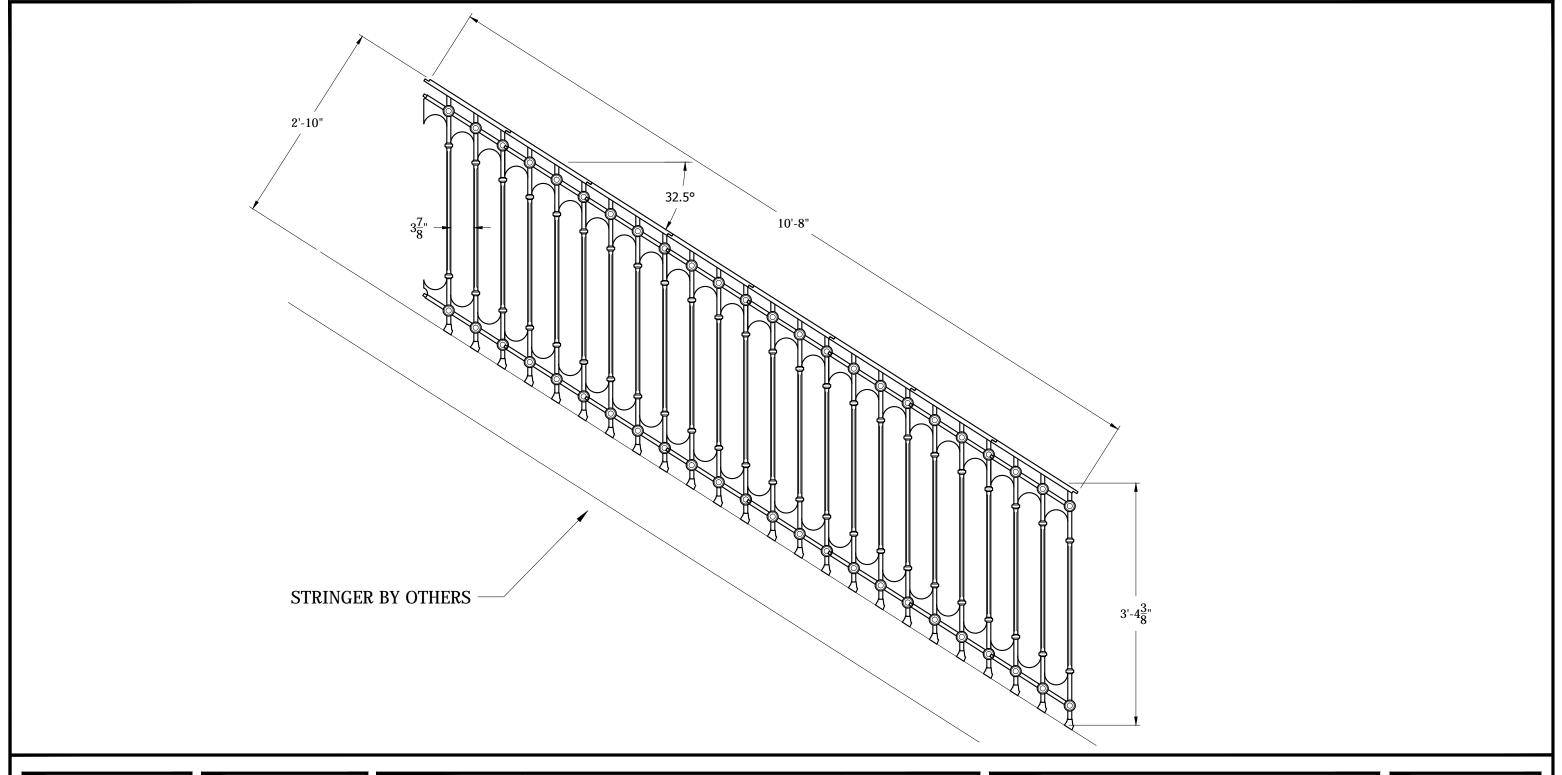

## Finishing

Components are provided with a rust-preventative universal primer basecoat, ready for application of final paint finish upon installation

| Item # | Qty. | Description                                                | Weight   |           |
|--------|------|------------------------------------------------------------|----------|-----------|
| WG325  | 8    | Walnut Grove Code Compliant<br>Stair Railing @ 32.5° Pitch | 28.7 lbs | Per Panel |
|        |      |                                                            |          |           |

Pricing

MSRP: \$88.54 / Linear ft.

SCALE: 3/4"=1'-0"

Walnut Grove WG325