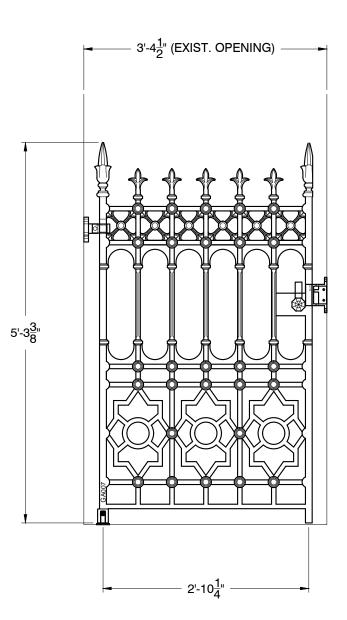

| HERITAGE<br>CAST IRON       | Construction<br>All railing, gates and posts are<br>crafted in solid cast iron, and are<br>modular in design for ease of<br>installation.<br>Finishing<br>Components are provided with a<br>rust-preventative universal primer<br>basecoat, ready for application of<br>final paint finish upon installation | Item # | Qty. | Description                        | Weight  | GATE:<br>HARDWARE:<br>MSRP: |       |
|-----------------------------|--------------------------------------------------------------------------------------------------------------------------------------------------------------------------------------------------------------------------------------------------------------------------------------------------------------|--------|------|------------------------------------|---------|-----------------------------|-------|
|                             |                                                                                                                                                                                                                                                                                                              | GA007  | 1    | Stewart 3' Pedestrian Gate         | 257 lbs |                             |       |
|                             |                                                                                                                                                                                                                                                                                                              | GA174  | 1    | Gothic Hinge And Pivot Set         |         |                             |       |
| USA                         |                                                                                                                                                                                                                                                                                                              | GA158  | 1    | Pedestrian Gate Handle And Striker |         |                             |       |
|                             |                                                                                                                                                                                                                                                                                                              |        |      |                                    |         |                             | MORP. |
| WWW.HERITAGECASTIRONUSA.COM |                                                                                                                                                                                                                                                                                                              |        |      |                                    |         |                             |       |
|                             |                                                                                                                                                                                                                                                                                                              |        |      |                                    |         |                             |       |

Pricing

\$ 1037.33

\$ 110.40

\$ 1147.73

STEWART GA007-00

SCALE : 3/4"=1'-0"