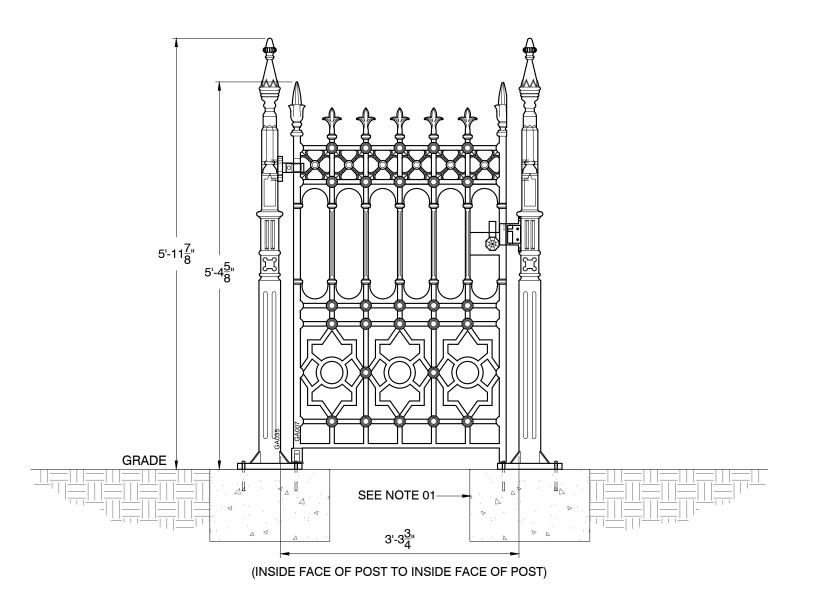

## NOTES:

01. FOOTING SIZES TO BE DETERMINED DURING
TIME OF INSTALLATION. DEPTH OF FOOTING
DETERMINED BY SOIL CONDITIONS / FROST LINE.

WWW.HERITAGECASTIRONUSA.COM

## Finishing

Components are provided with a rust-preventative universal primer basecoat, ready for application of final paint finish upon installation

| Item # | Qty. | Description                        | Weight       |
|--------|------|------------------------------------|--------------|
| GA007  | 1    | Stewart 3' Pedestrian Gate         | 257 lbs      |
| GA035  | 2    | Gothic Pedestrian Gate Post        | 209 lbs Each |
| GA174  | 1    | Gothic Hinge And Pivot Set         |              |
| GA158  | 1    | Pedestrian Gate Handle And Striker |              |
|        |      |                                    |              |

SCALE: 3/4"=1'-0"

STEWART GA007-01