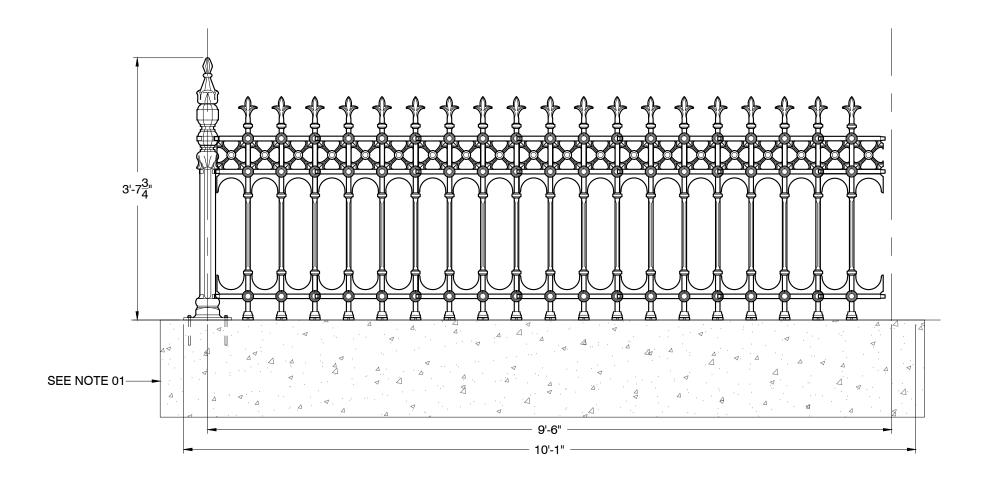

## NOTES:

01. FOOTING SIZES TO BE DETERMINED DURING TIME OF INSTALLATION. DEPTH OF FOOTING DETERMINED BY SOIL CONDITIONS / FROST LINE.