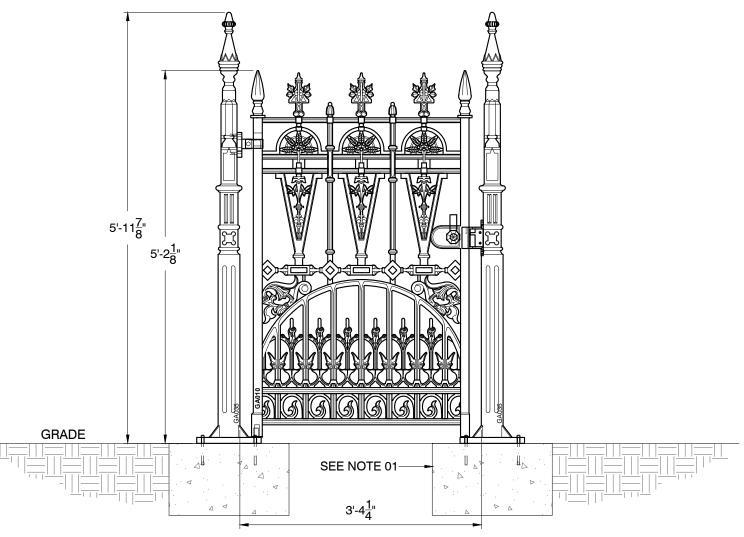

(INSIDE FACE OF POST TO INSIDE FACE OF POST)

| HERITAGE                    | Construction                                                                                                                                                    | Item # | Qty. | Description                        | Weight  | Р                  |
|-----------------------------|-----------------------------------------------------------------------------------------------------------------------------------------------------------------|--------|------|------------------------------------|---------|--------------------|
| CAST IRON                   | All railing, gates and posts are<br>crafted in solid cast iron, and are                                                                                         | GA010  | 1    | Gilberton 3' Pedestrian Gate       | 282 lbs | GATE:              |
|                             | modular in design for ease of installation.                                                                                                                     | GA035  | 2    | Gothic Pedestrian Gate Post        | 209 lbs | POSTS:             |
| USA                         | Finishing<br>Components are provided with a<br>rust-preventative universal primer<br>basecoat, ready for application of<br>final paint finish upon installation | GA174  | 1    | Gothic Hinge And Pivot Set         |         | HARDWARE:<br>MSRP: |
|                             |                                                                                                                                                                 | GA158  | 1    | Pedestrian Gate Handle And Striker |         |                    |
| WWW.HERITAGECASTIRONUSA.COM |                                                                                                                                                                 |        |      |                                    |         |                    |

## NOTES: 01. FOOTING SIZES TO BE DETERMINED DURING TIME OF INSTALLATION. DEPTH OF FOOTING DETERMINED BY SOIL CONDITIONS / FROST LINE.

## Pricing

\$ 1037.32

\$ 2148.96

\$ 110.40

\$ 3296.36

GILBERTON GA010-01

SCALE : 3/4"=1'-0"