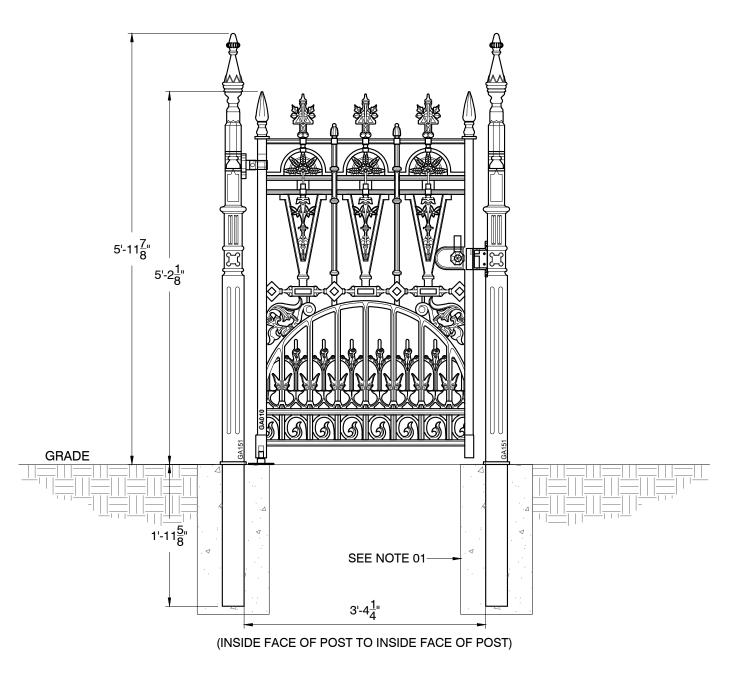

## NOTES:

01. FOOTING SIZES TO BE DETERMINED DURING
TIME OF INSTALLATION. DEPTH OF FOOTING
DETERMINED BY SOIL CONDITIONS / FROST LINE.

WWW.HERITAGECASTIRONUSA.COM

## Finishing

Components are provided with a rust-preventative universal primer basecoat, ready for application of final paint finish upon installation

| Item # | Qty. | Description                                  | Weight       |
|--------|------|----------------------------------------------|--------------|
| GA010  | 1    | Gilberton 3' Pedestrian Gate                 | 282 lbs      |
| GA151  | 2    | Gothic Pedestrian Gate Post with Root Fixing | 264 lbs Each |
| GA174  | 1    | Gothic Hinge And Pivot Set                   |              |
| GA158  | 1    | Pedestrian Gate Handle And Striker           |              |
|        |      |                                              |              |

SCALE: 3/4"=1'-0"

GILBERTON GA010-02