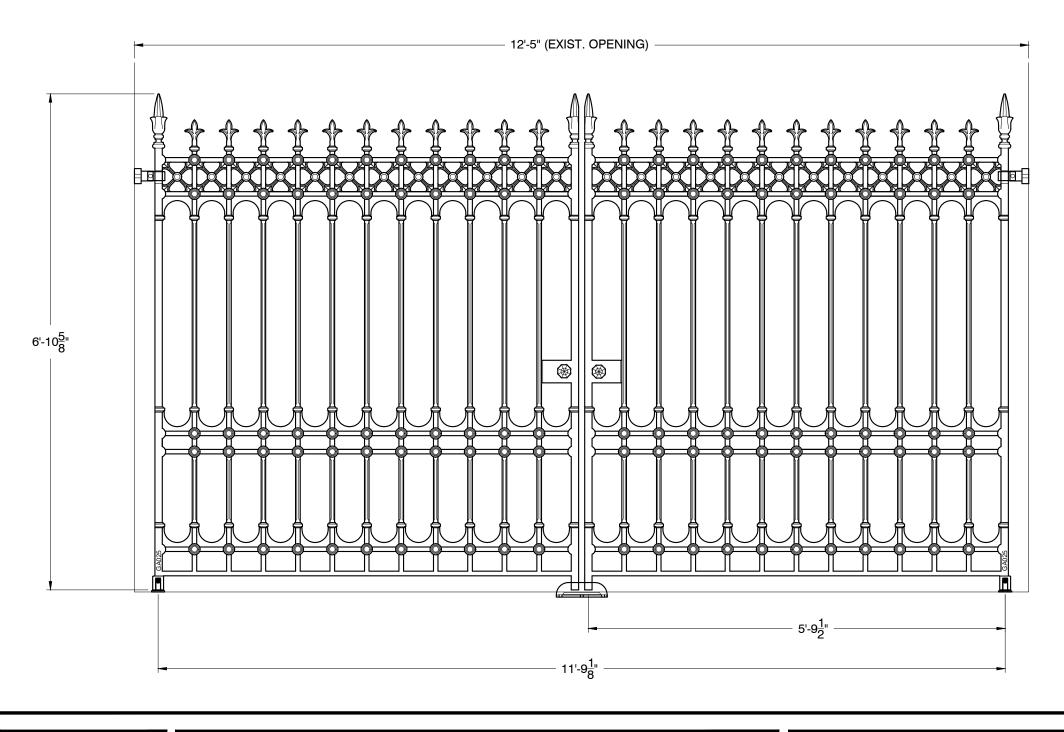

## Finishing

Components are provided with a rust-preventative universal primer basecoat, ready for application of final paint finish upon installation

| Item # | Qty. | Description                    | Weight              |
|--------|------|--------------------------------|---------------------|
| GA025  | 1    | Stirling 12' Gate (1 Pair)     | 1122 Lbs (per Pair) |
| GA175  | 2    | Pillar Hinge And Pivot Set     |                     |
| GA020  | 2    | Driveway Gate Handles (1 Pair) |                     |
| GA156  | 1    | Driveway Gate Stop             |                     |
|        |      |                                |                     |

STIRLING GA025-00