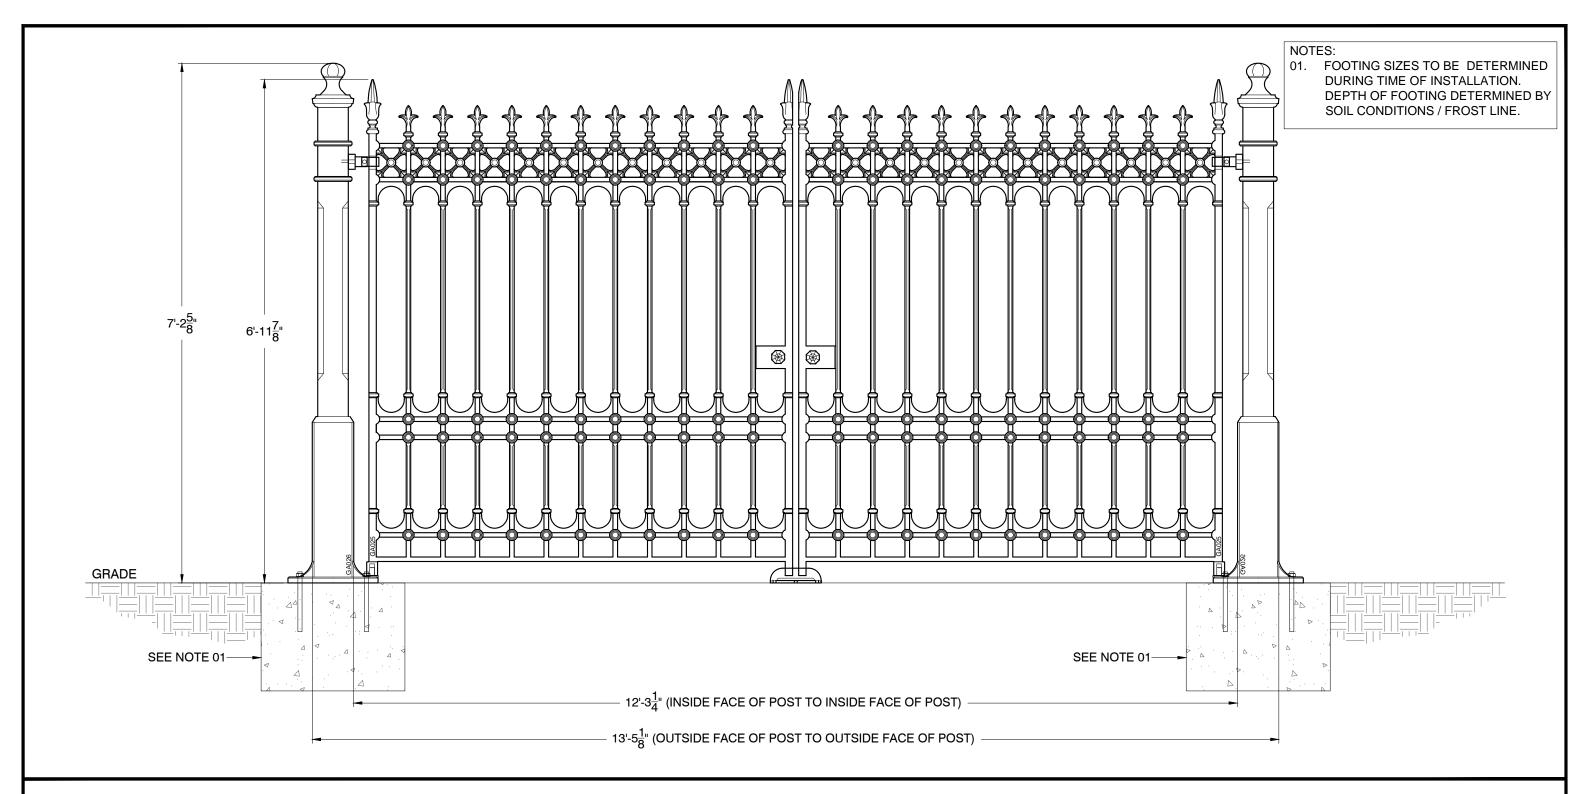

## Construction

All railing, gates and posts are crafted in solid cast iron, and are modular in design for ease of installation.

## Finishing

Components are provided with a rust-preventative universal primer basecoat, ready for application of final paint finish upon installation

| Item # | Qty. | Description                    | Weight              |
|--------|------|--------------------------------|---------------------|
| GA025  | 1    | Stirling 12' Gate (1 Pair)     | 1122 Lbs (per Pair) |
| GA026  | 2    | Stirling Driveway Gate Post    | 304 Lbs Each        |
| GA175  | 2    | Pillar Hinge And Pivot Set     |                     |
| GA020  | 2    | Driveway Gate Handles (1 Pair) |                     |
| GA156  | 1    | Driveway Gate Stop             |                     |

SCALE: 3/4"=1'-0"

STIRLING GA025-01