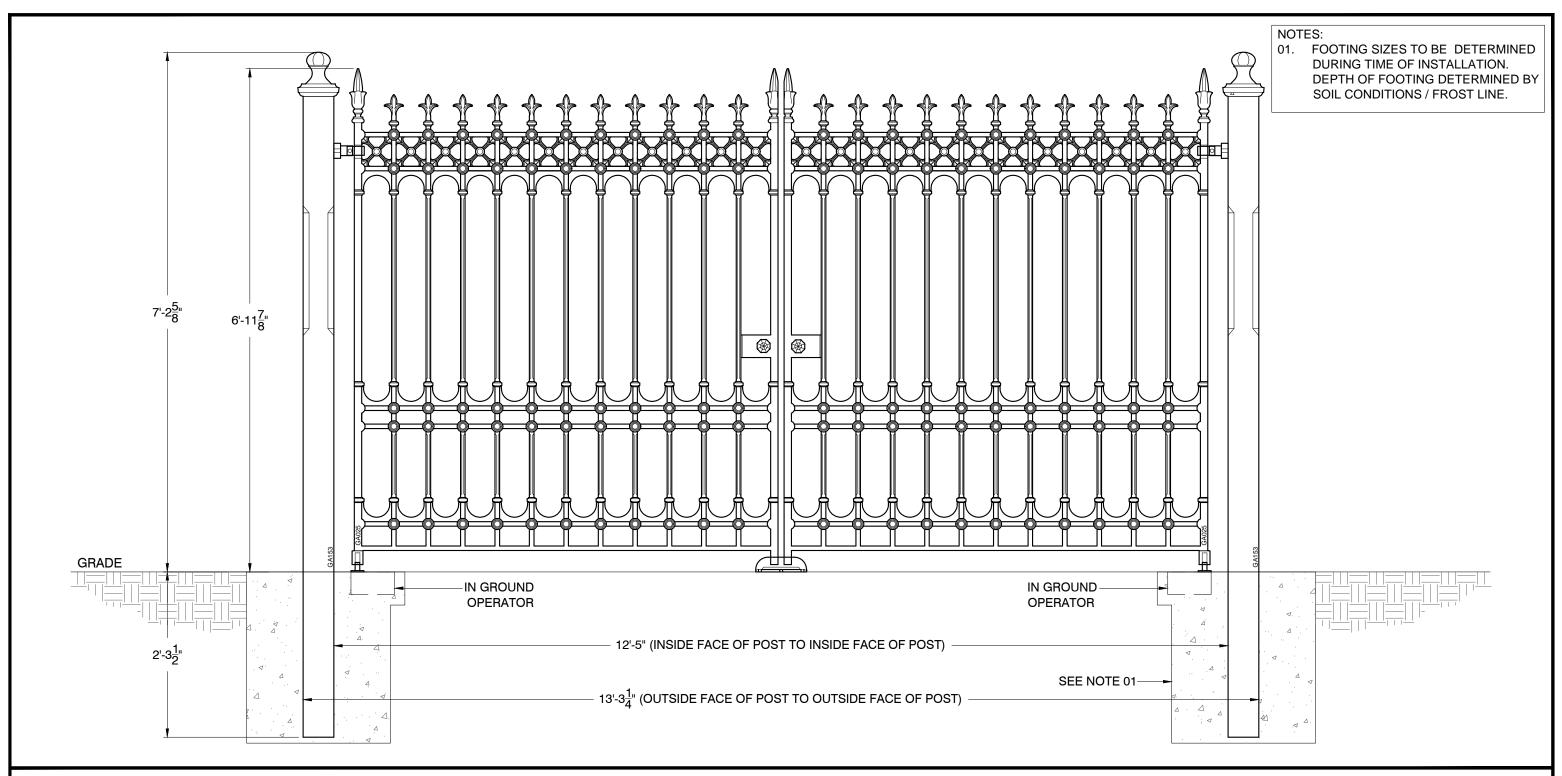

## Construction

All railing, gates and posts are crafted in solid cast iron, and are modular in design for ease of installation.

## Finishing

Components are provided with a rust-preventative universal primer basecoat, ready for application of final paint finish upon installation

| Item # | Qty. | Description                                  | Weight              |
|--------|------|----------------------------------------------|---------------------|
| GA025  | 1    | Stirling 12' Gate (1 Pair)                   | 1122 Lbs (per Pair) |
| GA153  | 2    | Stirling Driveway Gate Post with Root Fixing | 462 Lbs Each        |
| GA175  | 2    | Pillar Hinge And Pivot Set                   |                     |
| GA020  | 2    | Driveway Gate Handles (1 Pair)               |                     |
| GA156  | 1    | Driveway Gate Stop                           |                     |

SCALE: 3/4"=1'-0"

STIRLING GA025-02