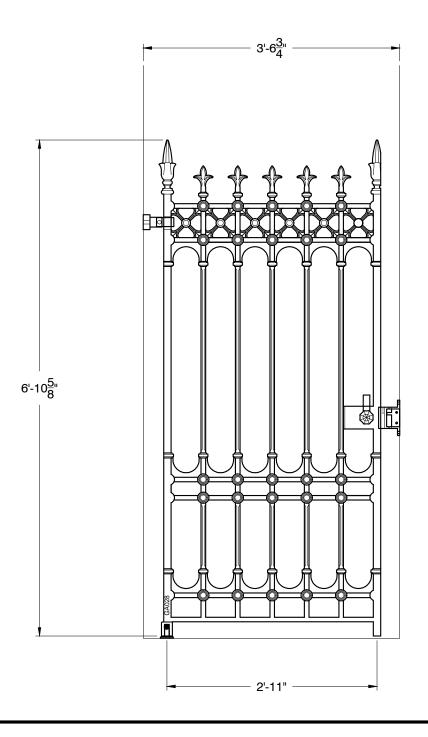

| Item # | Qty. | Description                        | Weight  |
|--------|------|------------------------------------|---------|
| GA028  | 1    | Stirling 3' Pedestrian Gate        | 313 lbs |
| GA175  | 1    | Pillar Hinge And Pivot Set         |         |
| GA158  | 1    | Pedestrian Gate Handle And Striker |         |
|        |      |                                    |         |
|        |      |                                    |         |

| Pricing   |            |  |  |
|-----------|------------|--|--|
| GATE:     | \$ 1320.67 |  |  |
| HARDWARE: | \$ 110.40  |  |  |
| MSRP:     | \$ 1431.07 |  |  |

SCALE: 3/4"=1'-0"

**STIRLING** GA028-00