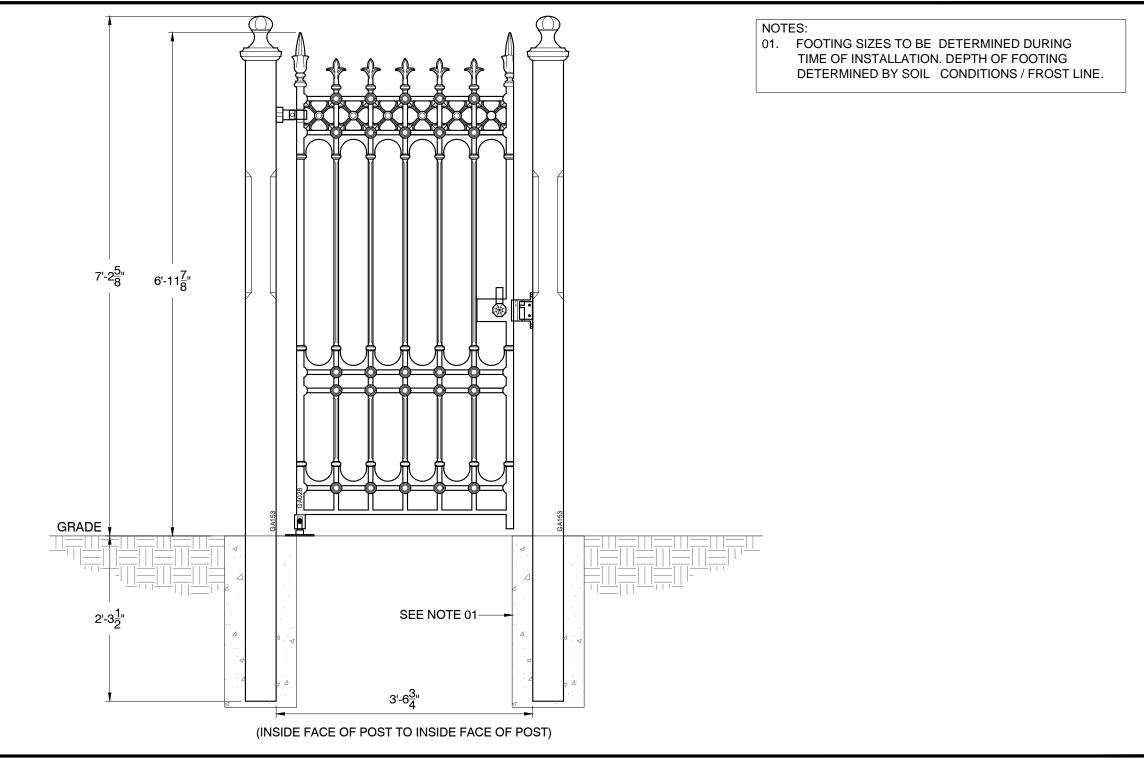

## Construction

All railing, gates and posts are crafted in solid cast iron, and are modular in design for ease of installation.

## Finishing

Components are provided with a rust-preventative universal primer basecoat, ready for application of final paint finish upon installation

| Item # | Qty. | Description                                  | Weight       |
|--------|------|----------------------------------------------|--------------|
| GA028  | 1    | Stirling 3' Pedestrian Gate                  | 313 lbs      |
| GA153  | 2    | Stirling Driveway Gate Post with Root Fixing | 462 lbs Each |
| GA175  | 1    | Pillar Hinge And Pivot Set                   |              |
| GA158  | 1    | Pedestrian Gate Handle And Striker           |              |
|        |      |                                              |              |

SCALE: 3/4"=1'-0"

STIRLING GA028-02