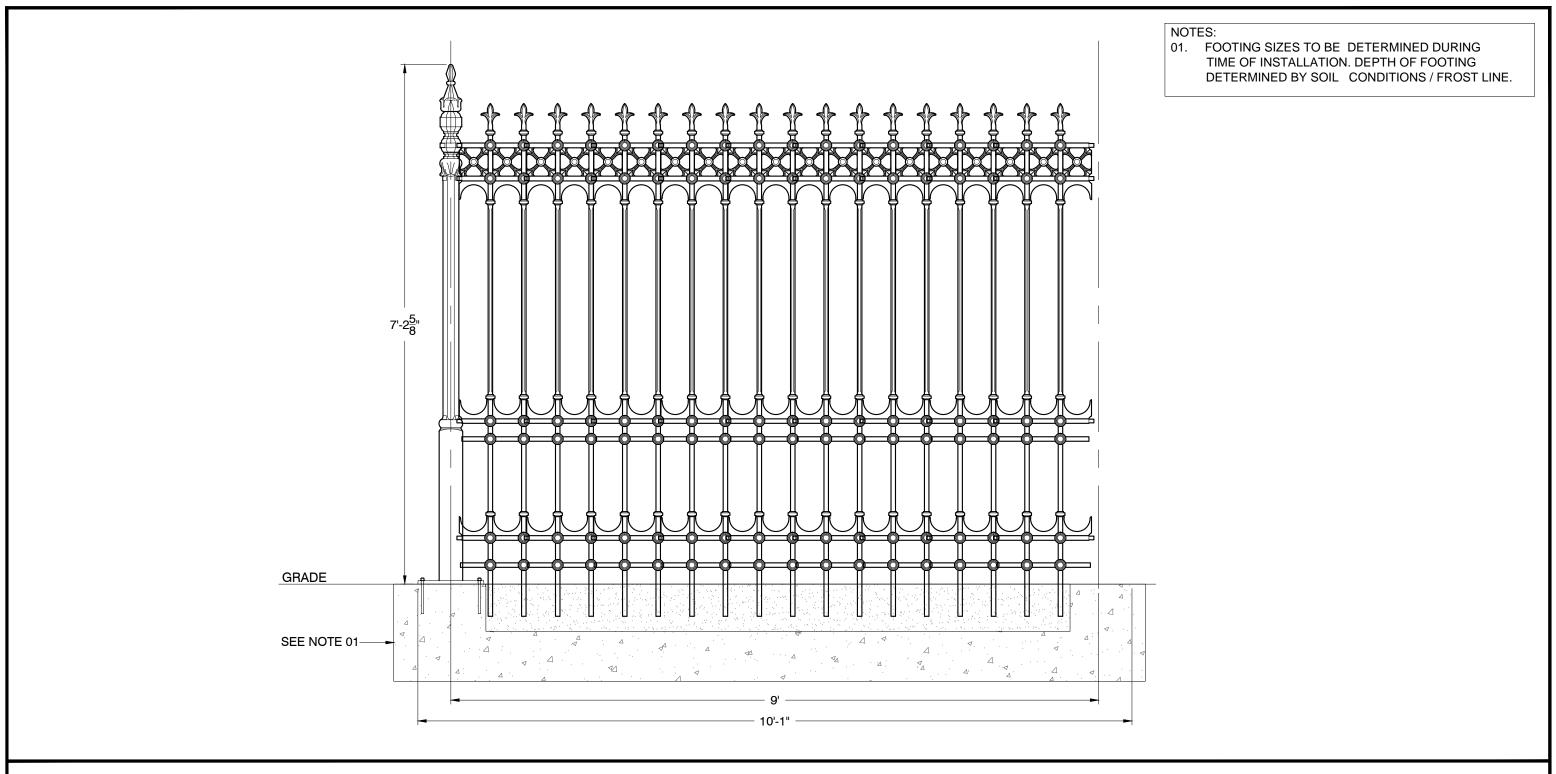

## Construction

All railing, gates and posts are crafted in solid cast iron, and are modular in design for ease of installation.

## Finishing

Components are provided with a rust-preventative universal primer basecoat, ready for application of final paint finish upon installation

| Item #                                                                         | Qty. | Description                                   | Weight  |
|--------------------------------------------------------------------------------|------|-----------------------------------------------|---------|
| GA031                                                                          | 1    | Stirling Full Height Railing Post             | 123 lbs |
| GA030                                                                          | 8    | Stirling Full Hgt Railing Panel w/Root Fixing | 76 lbs  |
| GA027                                                                          | 1    | Stirling Full Hgt Joiner Panel w/Root Fixing  | 90 lbs  |
|                                                                                |      |                                               |         |
| Single Full Height Railing Stay Suggested Or As Necessary To Suit Installation |      |                                               |         |

Pricing

MSRP: \$ 350.00 / Linear ft.

SCALE: 3/4"=1'-0"

STIRLING GA030