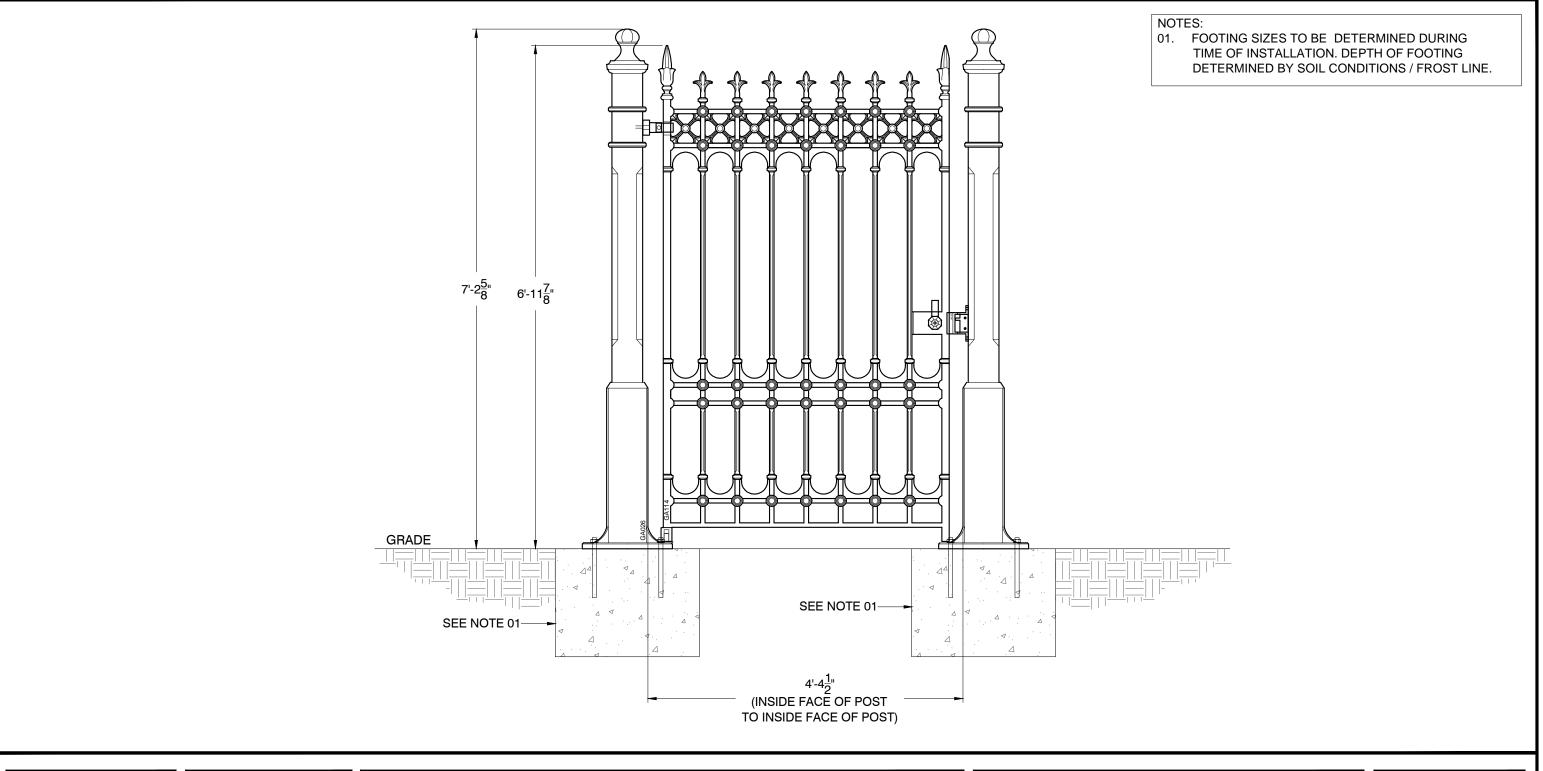

## Construction

All railing, gates and posts are crafted in solid cast iron, and are modular in design for ease of installation.

## Finishing

Components are provided with a rust-preventative universal primer basecoat, ready for application of final paint finish upon installation

| Item # | Qty. | Description                        | Weight       |
|--------|------|------------------------------------|--------------|
| GA114  | 1    | Stirling 4' Pedestrian Gate        | 391 lbs      |
| GA026  | 2    | Stirling Driveway Gate Post        | 304 lbs Each |
| GA175  | 1    | Pillar Hinge And Pivot Set         |              |
| GA158  | 1    | Pedestrian Gate Handle And Striker |              |
|        |      |                                    |              |

SCALE: 3/4"=1'-0"

STIRLING GA114-01