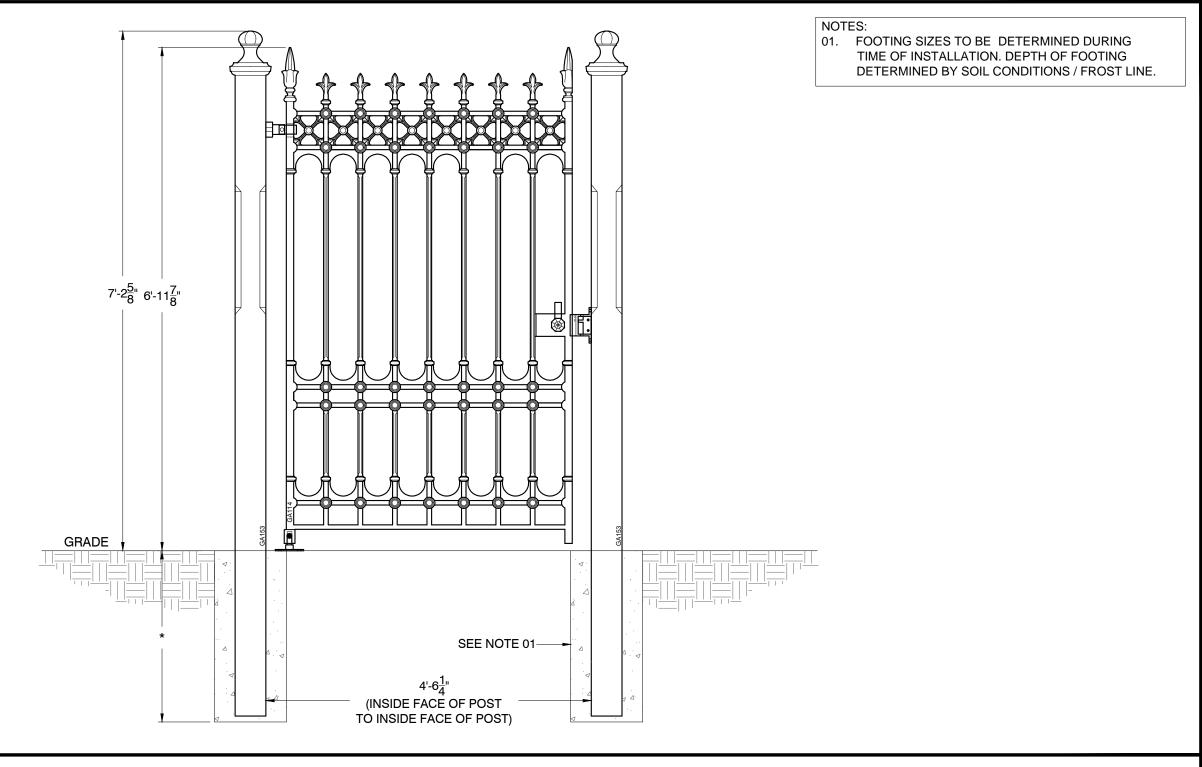

## Construction

All railing, gates and posts are crafted in solid cast iron, and are modular in design for ease of installation.

## Finishing

Components are provided with a rust-preventative universal primer basecoat, ready for application of final paint finish upon installation

| Item # | Qty. | Description                                  | Weight       |
|--------|------|----------------------------------------------|--------------|
| GA114  | 1    | Stirling 4' Pedestrian Gate                  | 391 lbs      |
| GA153  | 2    | Stirling Driveway Gate Post with Root Fixing | 462 lbs Each |
| GA175  | 1    | Pillar Hinge And Pivot Set                   |              |
| GA158  | 1    | Pedestrian Gate Handle And Striker           |              |
|        |      |                                              |              |

SCALE: 3/4"=1'-0"

STIRLING GA114-02