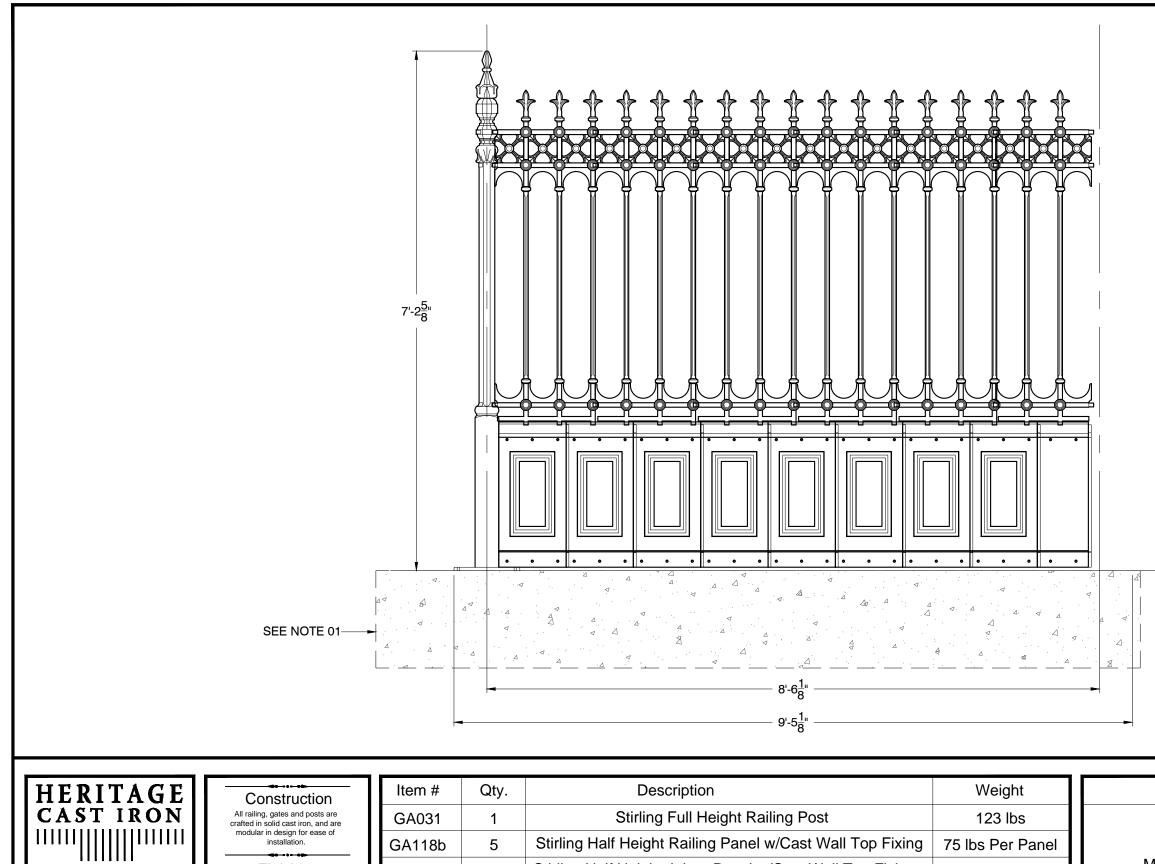

| Item # | Qty. | Description                                               | Weight           |     |
|--------|------|-----------------------------------------------------------|------------------|-----|
| GA031  | 1    | Stirling Full Height Railing Post                         | 123 lbs          |     |
| GA118b | 5    | Stirling Half Height Railing Panel w/Cast Wall Top Fixing | 75 lbs Per Panel |     |
| GA120b | 1    | Stirling Half Height Joiner Panel w/Cast Wall Top Fixing  | 60 lbs Per Panel | MSF |
| GA170  | 16   | Cast Wall Panel                                           | 24 lbs Per Panel |     |
| GA171  | 2    | Cast Wall Panel Spacer                                    | 24 lbs Per Panel |     |
|        |      |                                                           |                  |     |

## NOTES:

## 01. FOOTING SIZES TO BE DETERMINED DURING TIME OF INSTALLATION. DEPTH OF FOOTING DETERMINED BY SOIL CONDITIONS / FROST LINE.

Pricing

SRP: \$468.28 / Linear ft.

SCALE : 3/4"=1'-0"

STIRLING GA118b