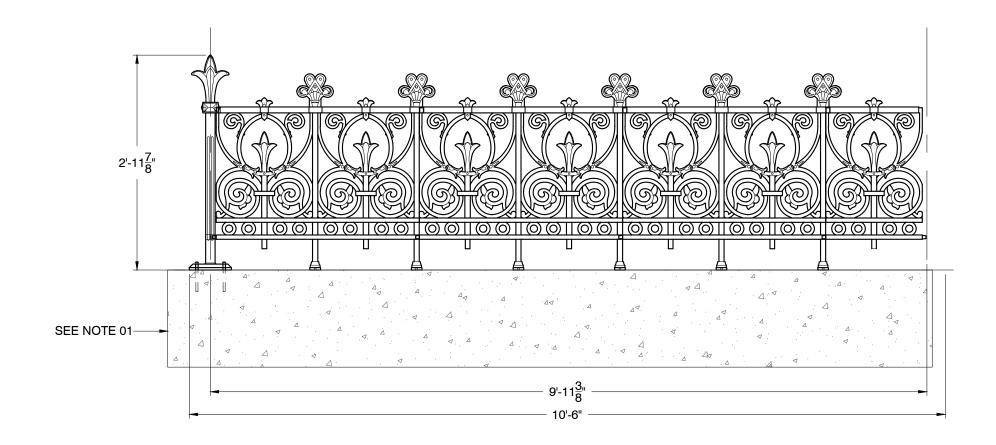

## NOTES:

01. FOOTING SIZES TO BE DETERMINED DURING TIME OF INSTALLATION. DEPTH OF FOOTING DETERMINED BY SOIL CONDITIONS / FROST LINE.

## Construction

All railing, gates and posts are crafted in solid cast iron, and are modular in design for ease of installation.

## Finishing

Components are provided with a rust-preventative universal primer basecoat, ready for application of final paint finish upon installation

| Item #                                                                         | Qty. | Description                      | Weight           |
|--------------------------------------------------------------------------------|------|----------------------------------|------------------|
| GA136                                                                          | 1    | Prospect Railing Post            | 33 lbs           |
| GA133a                                                                         | 3    | Prospect Railing Panel With Feet | 73 lbs Per Panel |
| GA134a                                                                         | 1    | Prospect Railing Joiner Panel    | 34 lbs           |
|                                                                                |      |                                  |                  |
| SINGLE HALF HEIGHT RAILING STAY SUGGESTED OR AS NECESSARY TO SUIT INSTALLATION |      |                                  |                  |